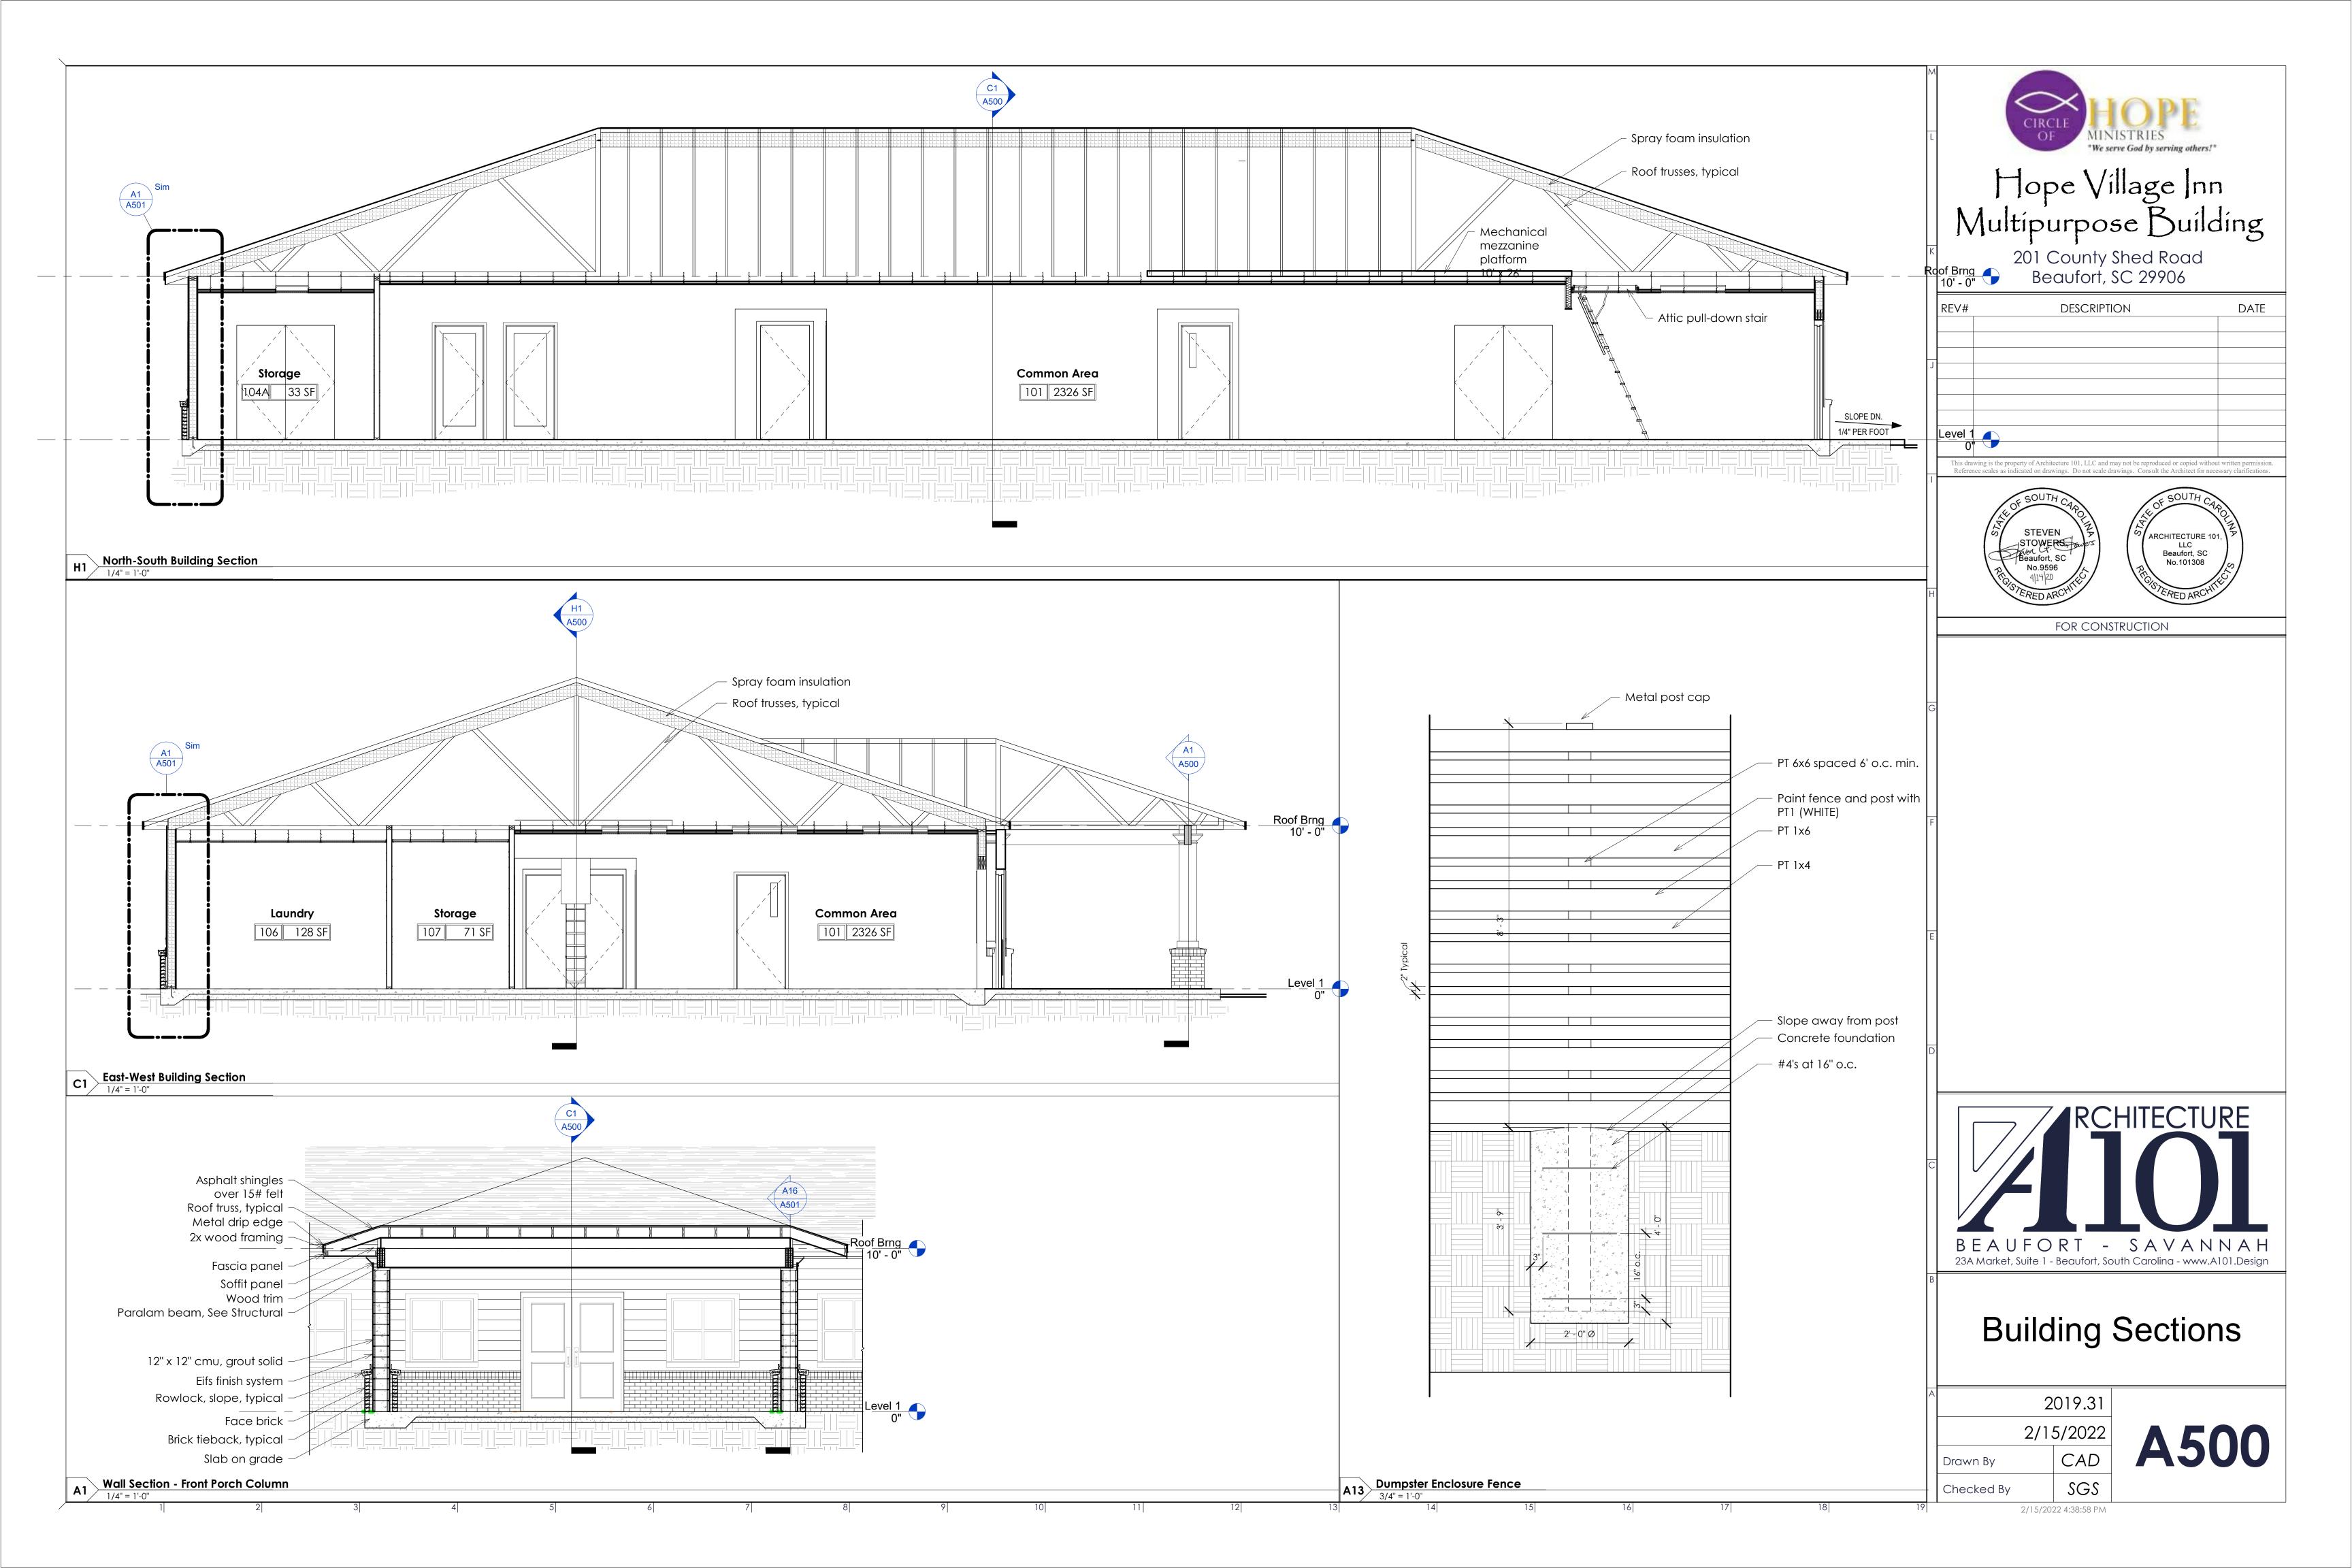

|         | are to b       |              |                  | ovietie e     | sustana.                                                                                                                                                   |
| 3. L           | 3. Locking cylinders to match Owner's existing system. |         |                |              |                  |               |                                                                                                                                                            |



Mall Type 'A'

BEAUFORT - SAVANNAH
23A Market, Suite 1 - Beaufort, South Carolina - www.A101.Design

Wall, Door, and Window Types

A000

A 2019.31
2/15/2022
Drawn By CAD
Checked By SGS





































|   | REV#  | DESCRIPTION                                                                                                                                                                                 | DATE |
|---|-------|---------------------------------------------------------------------------------------------------------------------------------------------------------------------------------------------|------|
|   |       |                                                                                                                                                                                             |      |
|   |       |