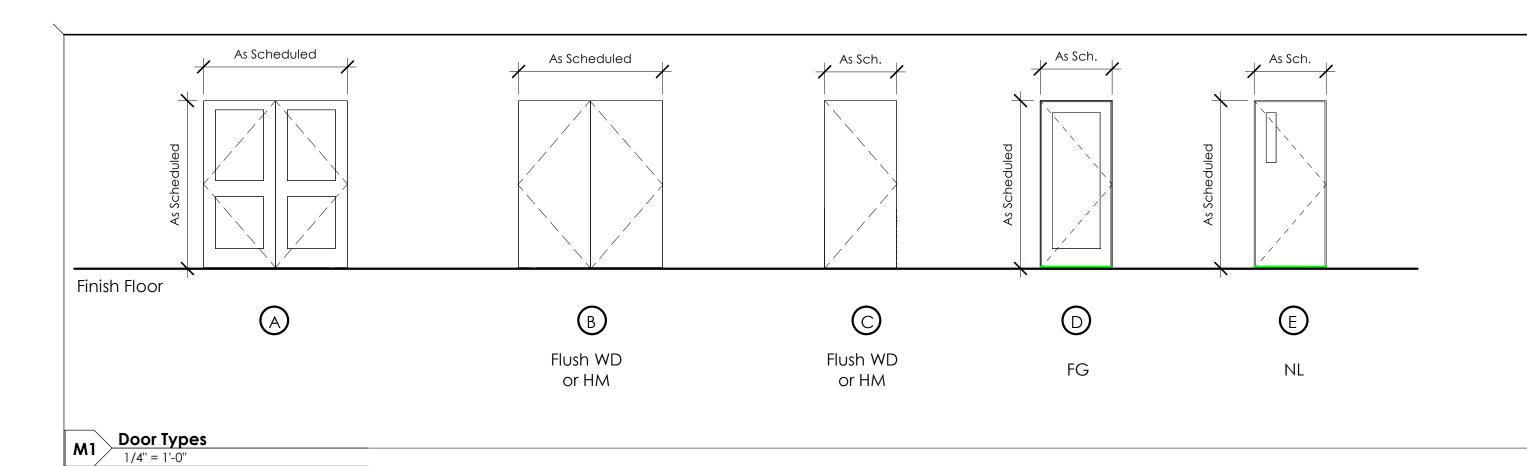

|                |                                                        |         |                |              |                  |               | Door Schedule                                                                                                                                              |
|----------------|--------------------------------------------------------|---------|----------------|--------------|------------------|---------------|------------------------------------------------------------------------------------------------------------------------------------------------------------|
| Door<br>Number | Width                                                  | Height  | Fire<br>Rating | Door<br>Type | Door<br>Material | Frame<br>Type | Comments / Hardware                                                                                                                                        |
|                | <u>'</u>                                               | 1       |                |              |                  |               |                                                                                                                                                            |
| 100            | 6' - 0"                                                | 7' - 0" | N/A            | Α            | НМ               | НМ            | Panic Egress Hardware   Top and Bottom Retracting Bolts   Schlage Entry Lockset w/ Lever Retracting Bolts   Closer   Weather Stripping                     |
| 101            | 3' - 0"                                                | 7' - 0" | N/A            | С            | НМ               | НМ            | Panic Egress Hardware   Schlage Entry Lockset   Surface Mount Closer   Weather Stripping                                                                   |
| 102            | 3' - 0"                                                | 7' - 0" | N/A            | С            | НМ               | НМ            | Schlage Entry Lockset   Deadbolt   Surface Mount Closer   Weather Stripping                                                                                |
| 103            | 6' - 0"                                                | 7' - 0" | N/A            | В            | НМ               | НМ            | Panic Egress Hardware   Top and Bottom Retracting Bolts   Schlage Entry Lockset w/ Lever Retracting Bolts   Clsr   Coordinator   Astragal   Wthr Stripping |
| 104            | 3' - 0"                                                | 7' - 0" | N/A            | С            | WD               | НМ            | Push and Pull Plates   Surface Mount Closer   Kick Plate   Deadbolt                                                                                        |
| 105            | 3' - 0"                                                | 7' - 0" | N/A            | С            | WD               | НМ            | Push and Pull Plates   Surface Mount Closer   Kick Plate   Deadbolt                                                                                        |
| 106            | 6' - 0"                                                | 7' - 0" | N/A            | В            | WD               | НМ            |                                                                                                                                                            |
| 107            | 3' - 0"                                                | 7' - 0" | N/A            | D            | WD               | НМ            |                                                                                                                                                            |
| 108            | 3' - 0"                                                | 7' - 0" | N/A            | D            | WD               | НМ            |                                                                                                                                                            |
| 109            | 6' - 0"                                                | 7' - 0" | N/A            | В            | WD               | НМ            |                                                                                                                                                            |
| 110            | 3' - 0"                                                | 7' - 0" | N/A            | С            | WD               | НМ            |                                                                                                                                                            |
| 111            | 6' - 0"                                                | 7' - 0" | N/A            | В            | WD               | НМ            |                                                                                                                                                            |
| 112            | 3' - 0"                                                | 7' - 0" | N/A            | E            | WD               | НМ            | Provide locking hardware                                                                                                                                   |
| 113            | 3' - 0"                                                | 7' - 0" | N/A            | С            | WD               | НМ            |                                                                                                                                                            |
| 114            | 3' - 0"                                                | 7' - 0" | N/A            | С            | WD               | НМ            |                                                                                                                                                            |
| 115            | 6' - 0"                                                | 7' - 0" | N/A            | В            | WD               | НМ            |                                                                                                                                                            |
| 116            | 3' - 0"                                                | 7' - 0" | N/A            | С            | WD               | НМ            |                                                                                                                                                            |
| 117            | 3' - 0"                                                | 7' - 0" | N/A            | С            | WD               | НМ            | Provide locking hardware                                                                                                                                   |
| 118            | 3' - 0"                                                | 7' - 0" | N/A            | E            | WD               | НМ            | Provide locking hardware                                                                                                                                   |
| Y<br>DOOR      |                                                        | 7' - 0" |                |              |                  |               |                                                                                                                                                            |
| Z              | 3' - 0"                                                | 7' - 0" | N/A            |              | WD               |               |                                                                                                                                                            |
|                |                                                        |         |                |              | constru          | ction.        |                                                                                                                                                            |
|                |                                                        |         | are to b       |              |                  | ovietie e     | sustana.                                                                                                                                                   |
| 3. L           | 3. Locking cylinders to match Owner's existing system. |         |                |              |                  |               |                                                                                                                                                            |