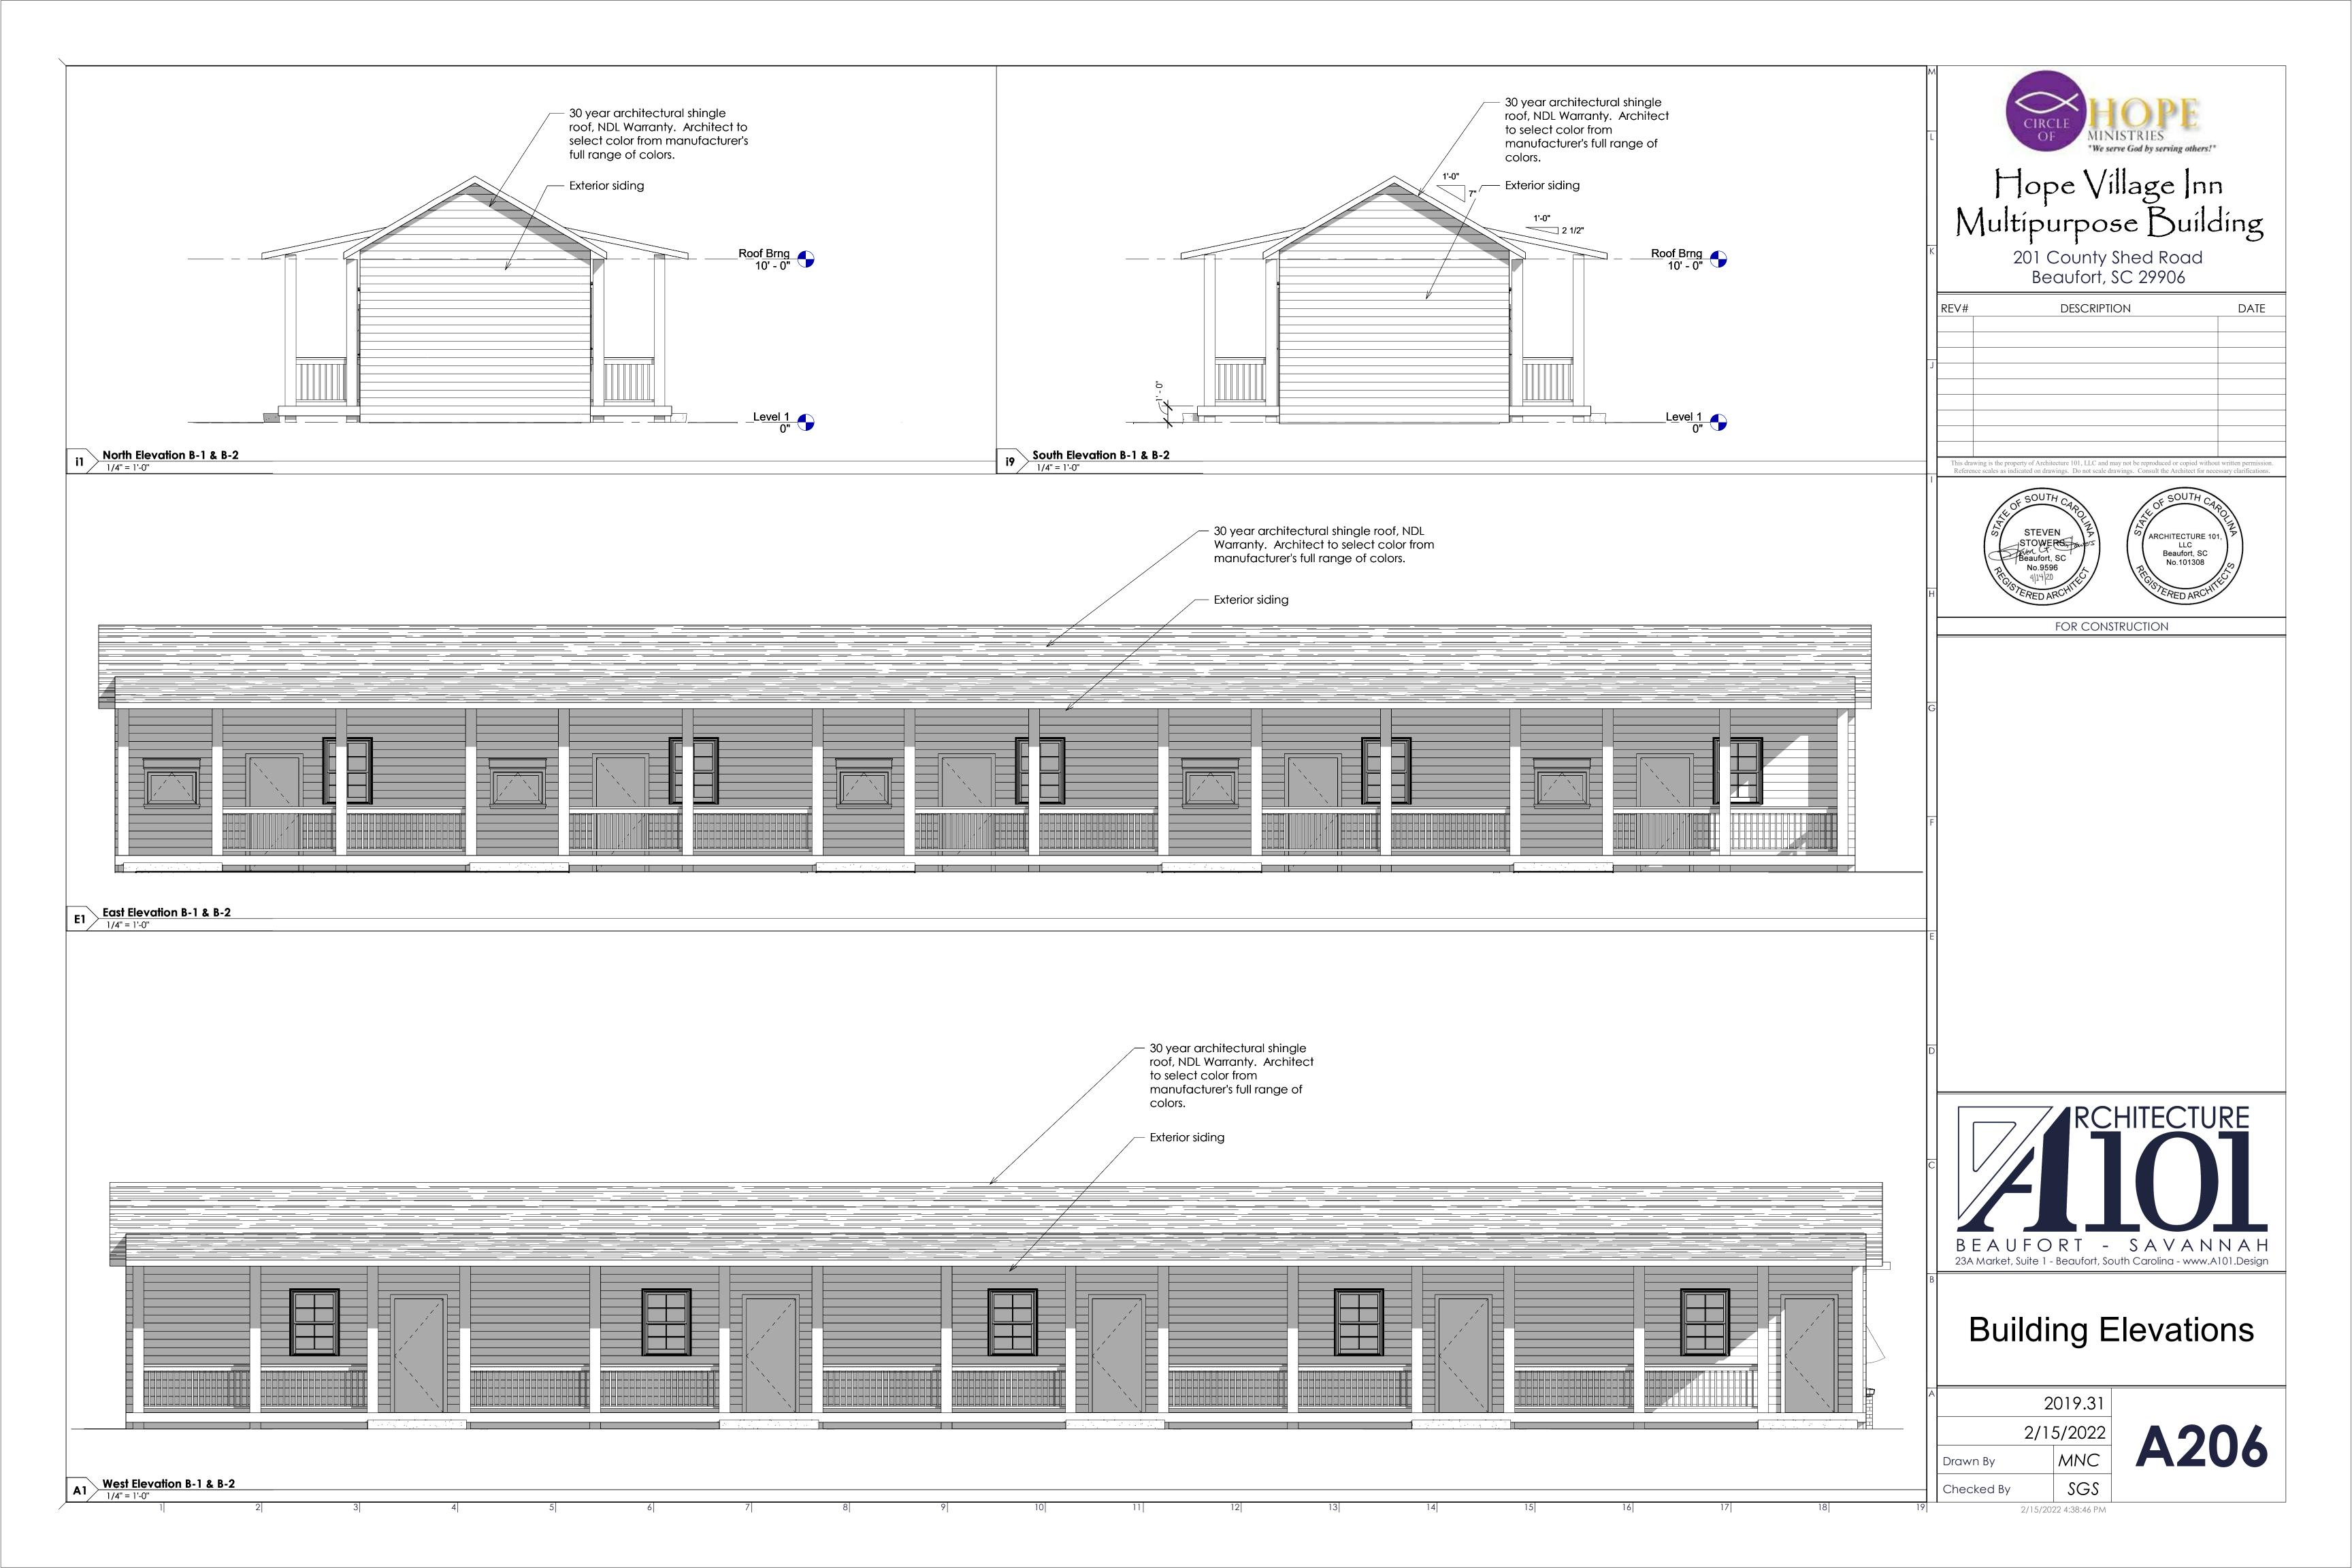

|         | are to b       |              |                  | ovietie e     | sustana.                                                                                                                                                   |
| 3. L           | 3. Locking cylinders to match Owner's existing system. |         |                |              |                  |               |                                                                                                                                                            |



Mall Type 'A'

BEAUFORT - SAVANNAH
23A Market, Suite 1 - Beaufort, South Carolina - www.A101.Design

Wall, Door, and Window Types

A000

A 2019.31
2/15/2022
Drawn By CAD
Checked By SGS





































|   | REV#  | DESCRIPTION                                                                                                                                                                                 | DATE |
|---|-------|---------------------------------------------------------------------------------------------------------------------------------------------------------------------------------------------|------|
|   |       |                                                                                                                                                                                             |      |
|   |       |