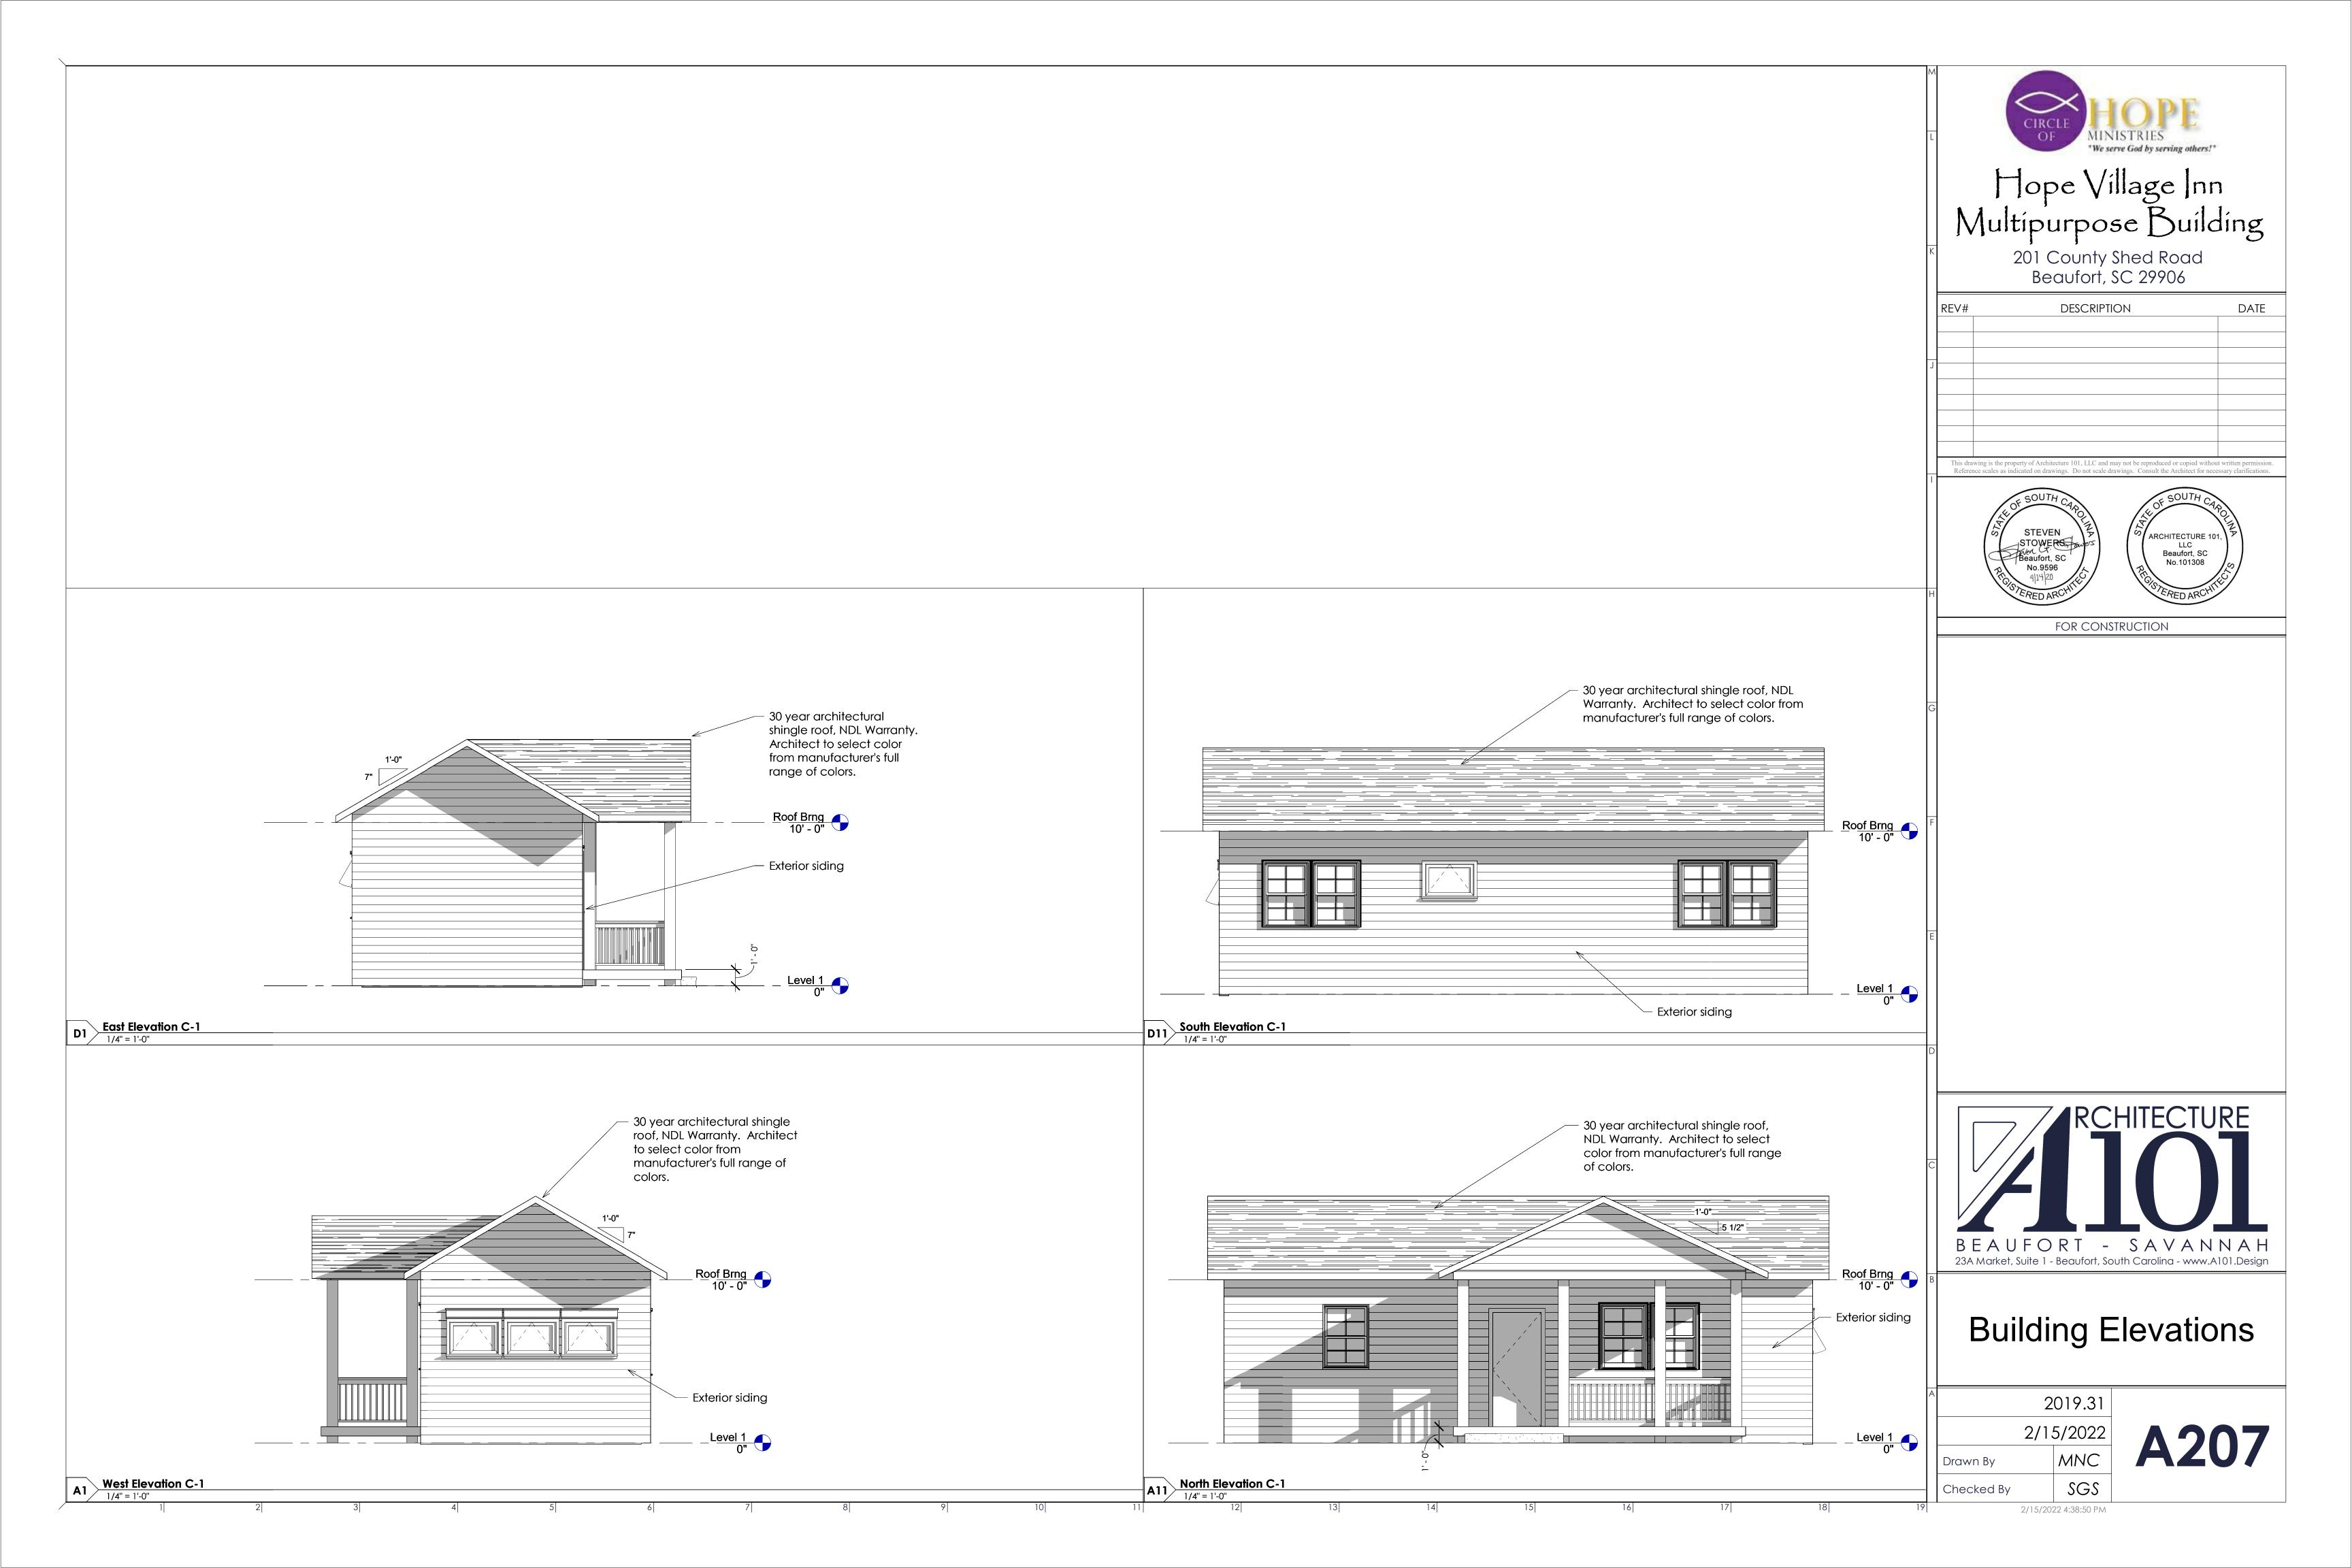

|         | are to b       |              |                  | ovietie e     | sustana.                                                                                                                                                   |
| 3. L           | 3. Locking cylinders to match Owner's existing system. |         |                |              |                  |               |                                                                                                                                                            |



Mall Type 'A'

BEAUFORT - SAVANNAH
23A Market, Suite 1 - Beaufort, South Carolina - www.A101.Design

Wall, Door, and Window Types

A000

A 2019.31
2/15/2022
Drawn By CAD
Checked By SGS





































|   | REV#  | DESCRIPTION                                                                                                                                                                                 | DATE |
|---|-------|---------------------------------------------------------------------------------------------------------------------------------------------------------------------------------------------|------|
|   |       |                                                                                                                                                                                             |      |
|   |       |