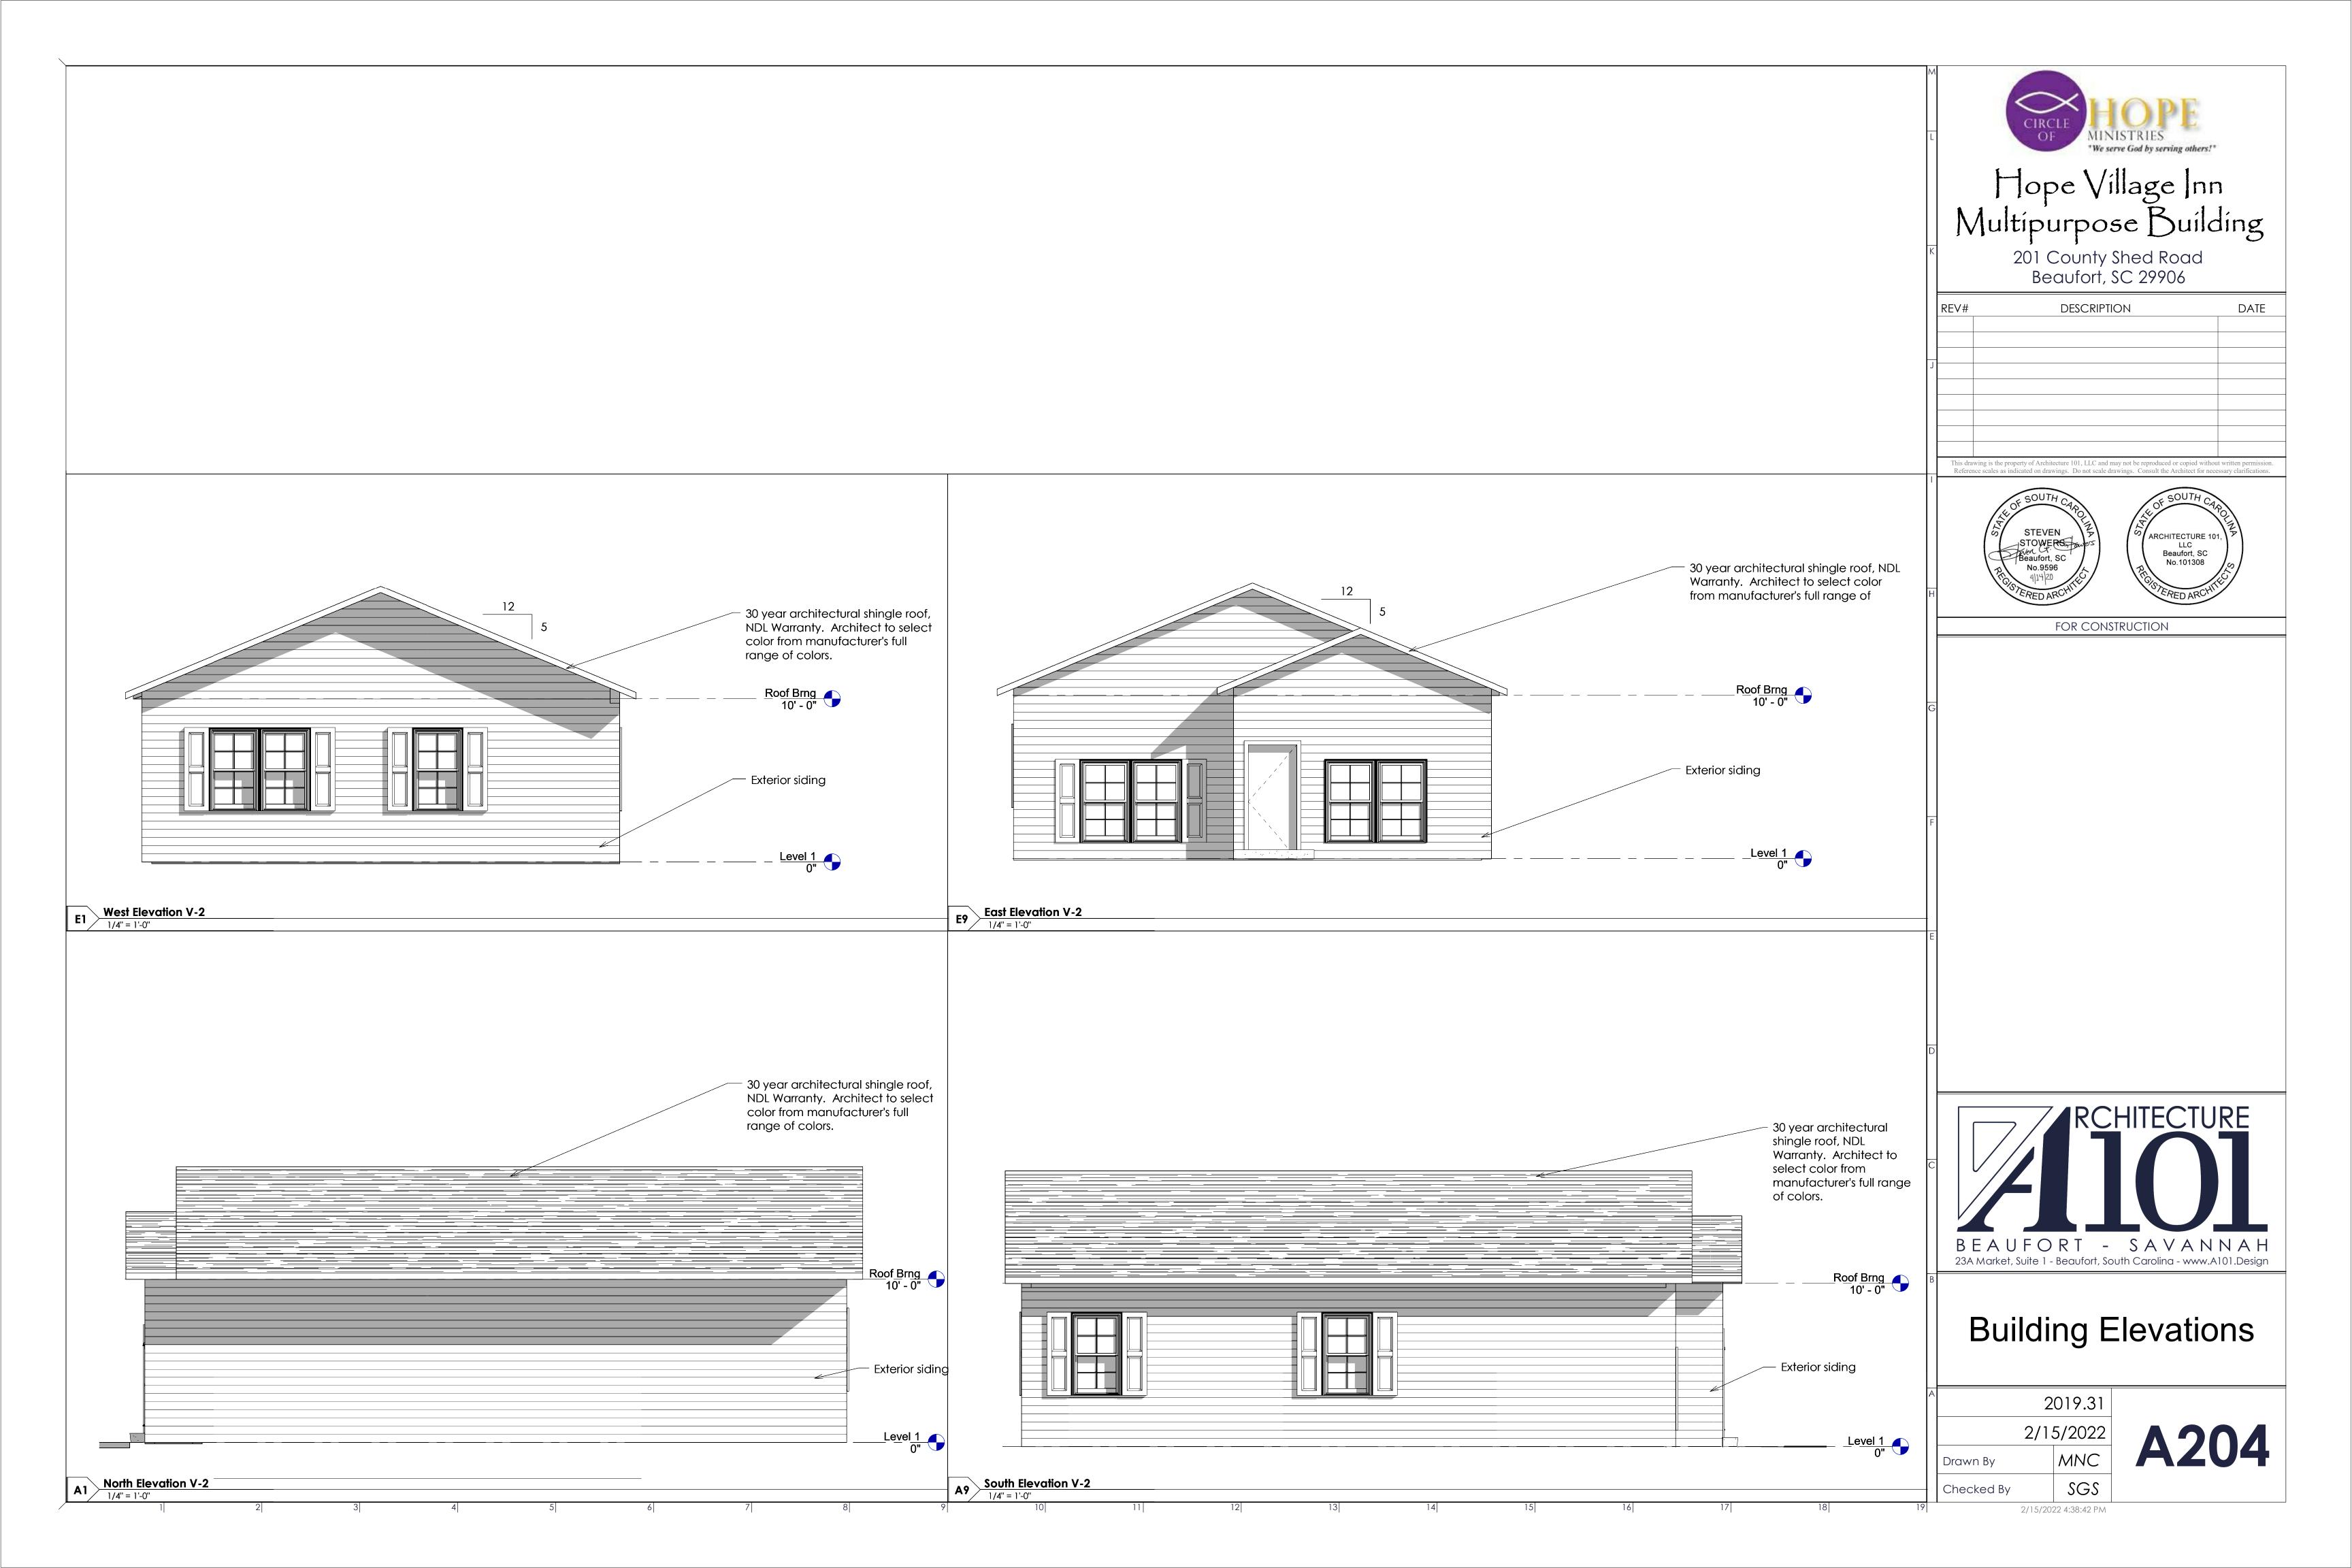

|         | are to b       |              |                  | ovietie e     | sustana.                                                                                                                                                   |
| 3. L           | 3. Locking cylinders to match Owner's existing system. |         |                |              |                  |               |                                                                                                                                                            |



Mall Type 'A'

BEAUFORT - SAVANNAH
23A Market, Suite 1 - Beaufort, South Carolina - www.A101.Design

Wall, Door, and Window Types

A000

A 2019.31
2/15/2022
Drawn By CAD
Checked By SGS





































|   | REV#  | DESCRIPTION                                                                                                                                                                                 | DATE |
|---|-------|---------------------------------------------------------------------------------------------------------------------------------------------------------------------------------------------|------|
|   |       |                                                                                                                                                                                             |      |
|   |       |