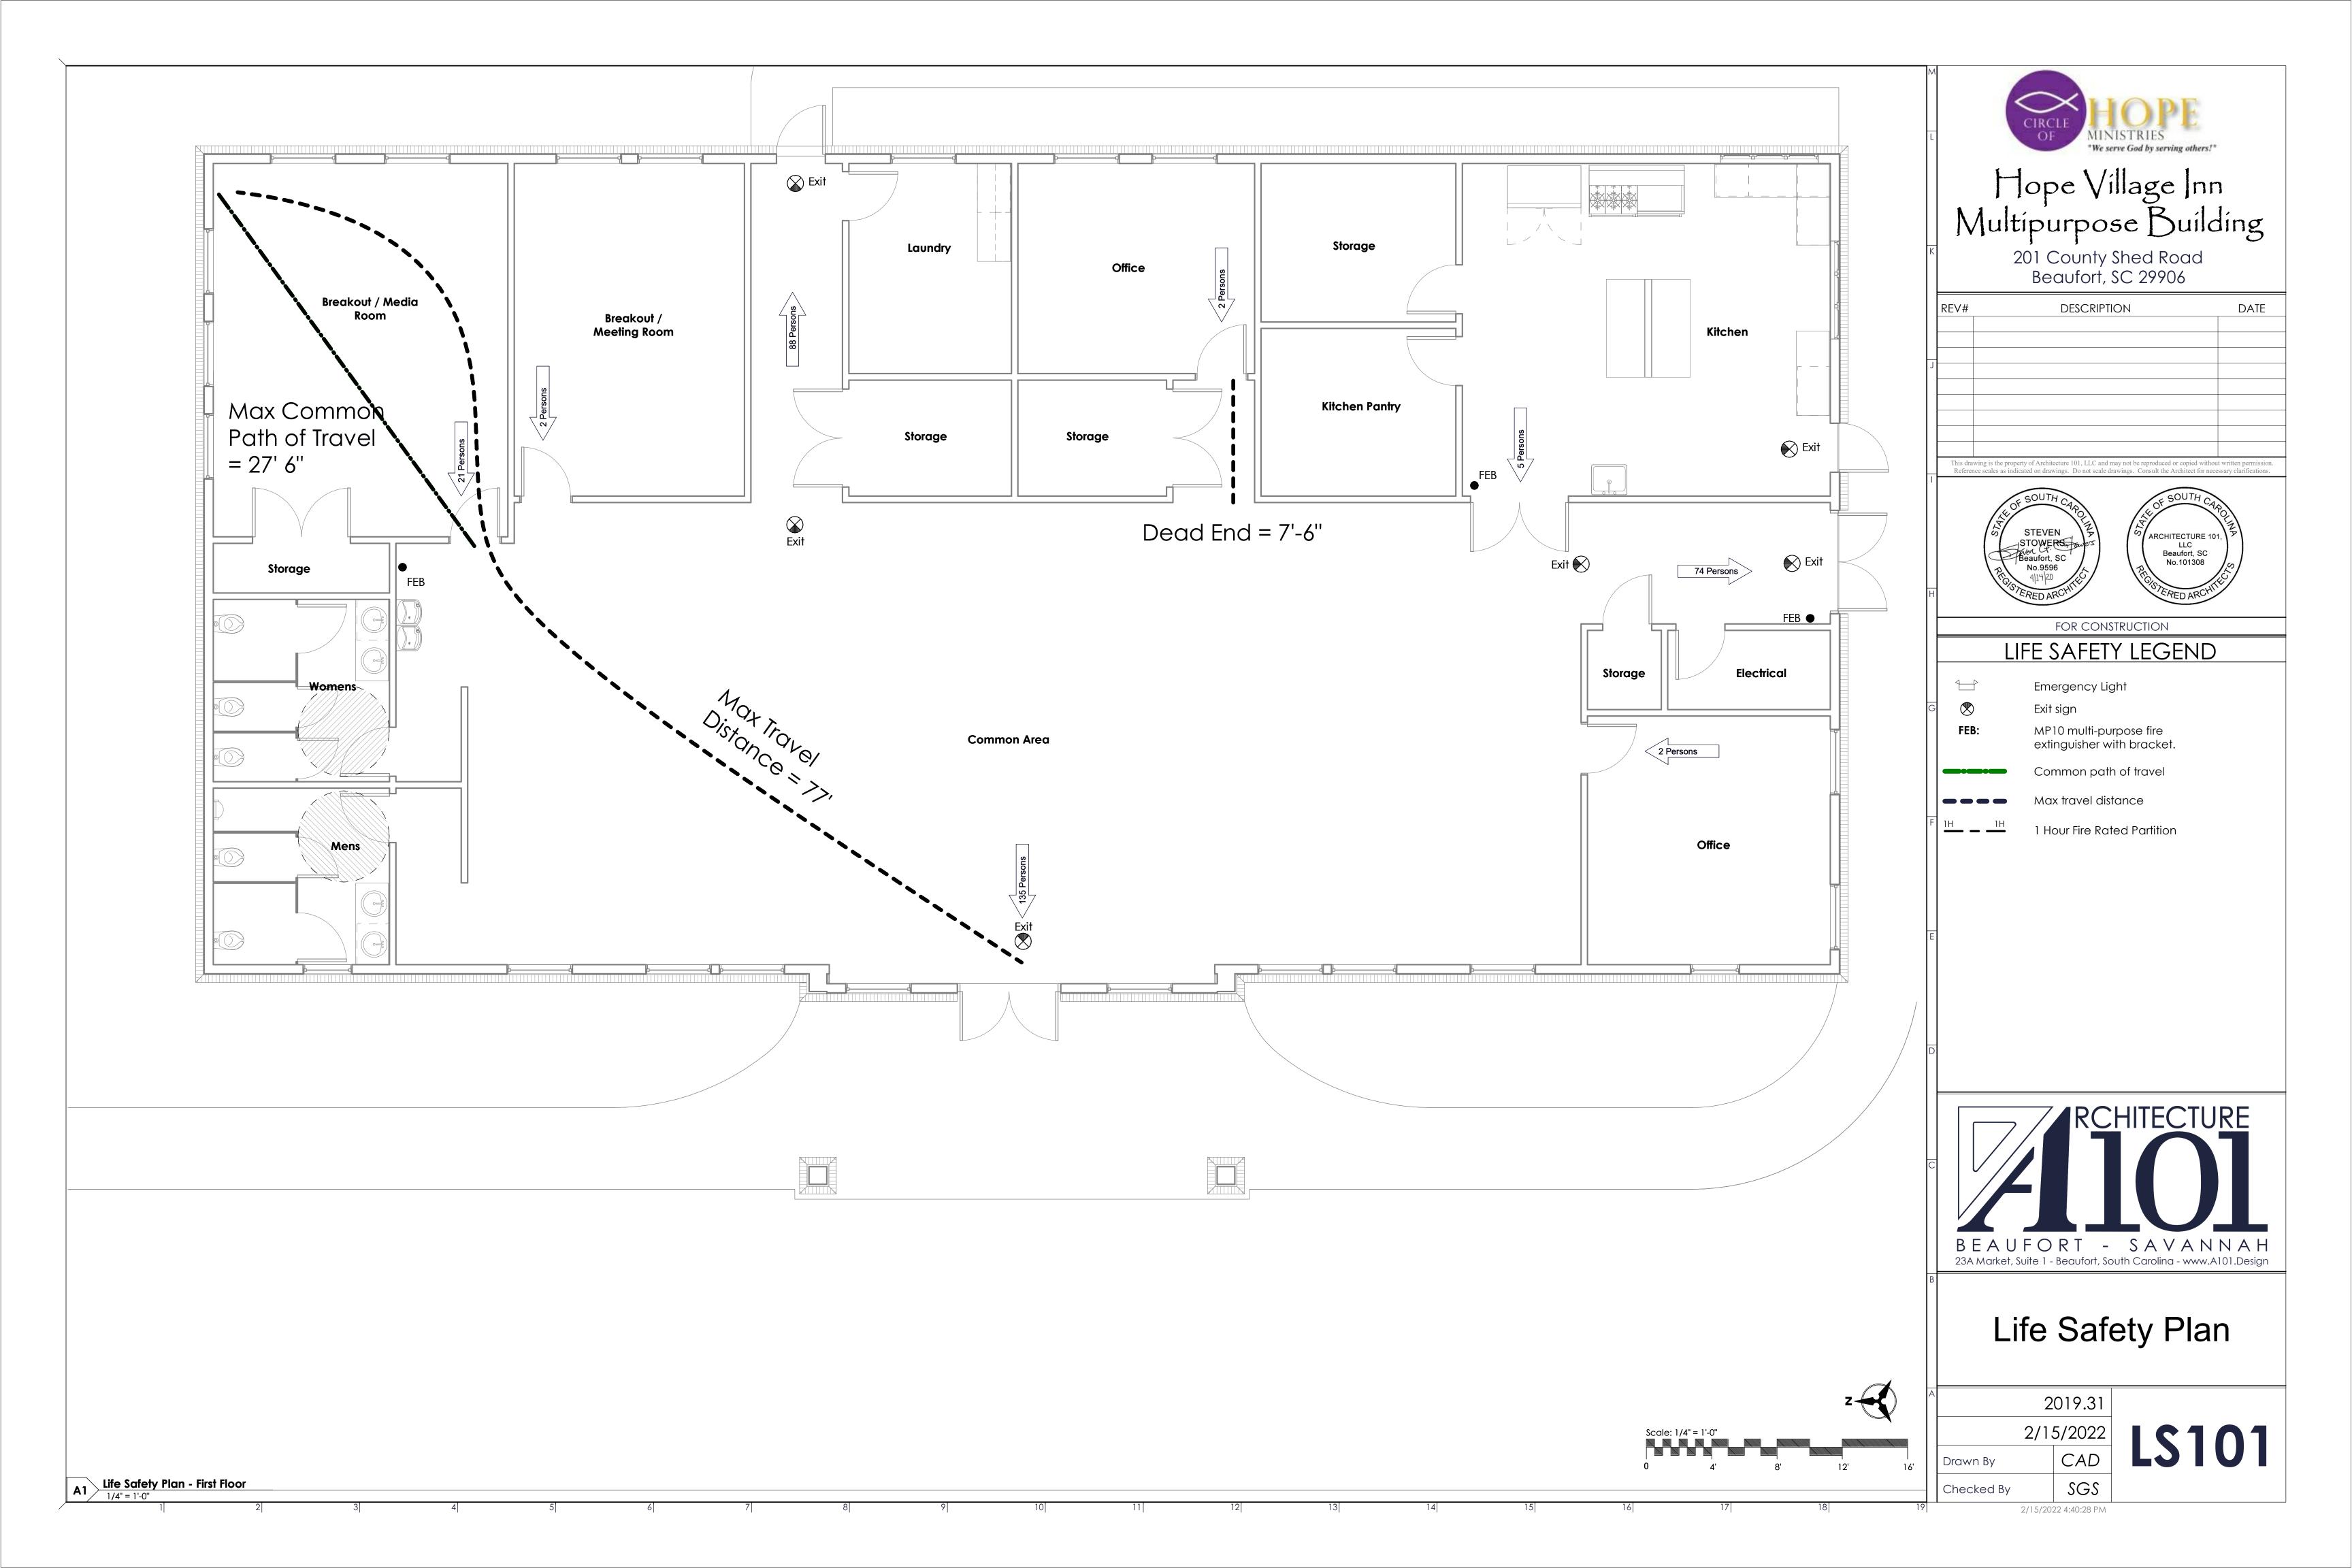

5,000 GSF Provided

77'

7. Fire Protection Requirements (IBC Table 601): Type V-B. Structural Frame: 0 hour Bearing Walls - Exterior: 0 hour Bearing Walls - Interior: 0 hour Non-bearing Interior Walls: 0 hour Floor Construction: 0 hour Roof Construction: 0 hour

8. Corridor rating (IBC 1020.1) 1-hour where load is greater than 30 persons. Travel distance (IBC 1017.2) First Floor Allowed: 200'

Common path of travel (IBC Table 1006.2.1) First Floor allowed: First Floor provided: 30' 10. Dead end corridor (IBC 1020.4) allowed: 7.5' provided:

11. Components of egress (IBC 1005.3.2) First Floor Exits = (34" clear x 2)+ (70" clear x 2) = 208" = 59.2 " Required 296 persons x .2"

12. Interior Finish Requirements (IBC 803.11) Class 'A' finishes minimum at exit enclosures, Class 'C' in rooms. Class 'A' finishes minimum at exit enclosures, Class 'C' in rooms. Ceilings: Floors: Class 'II' finishes minimum