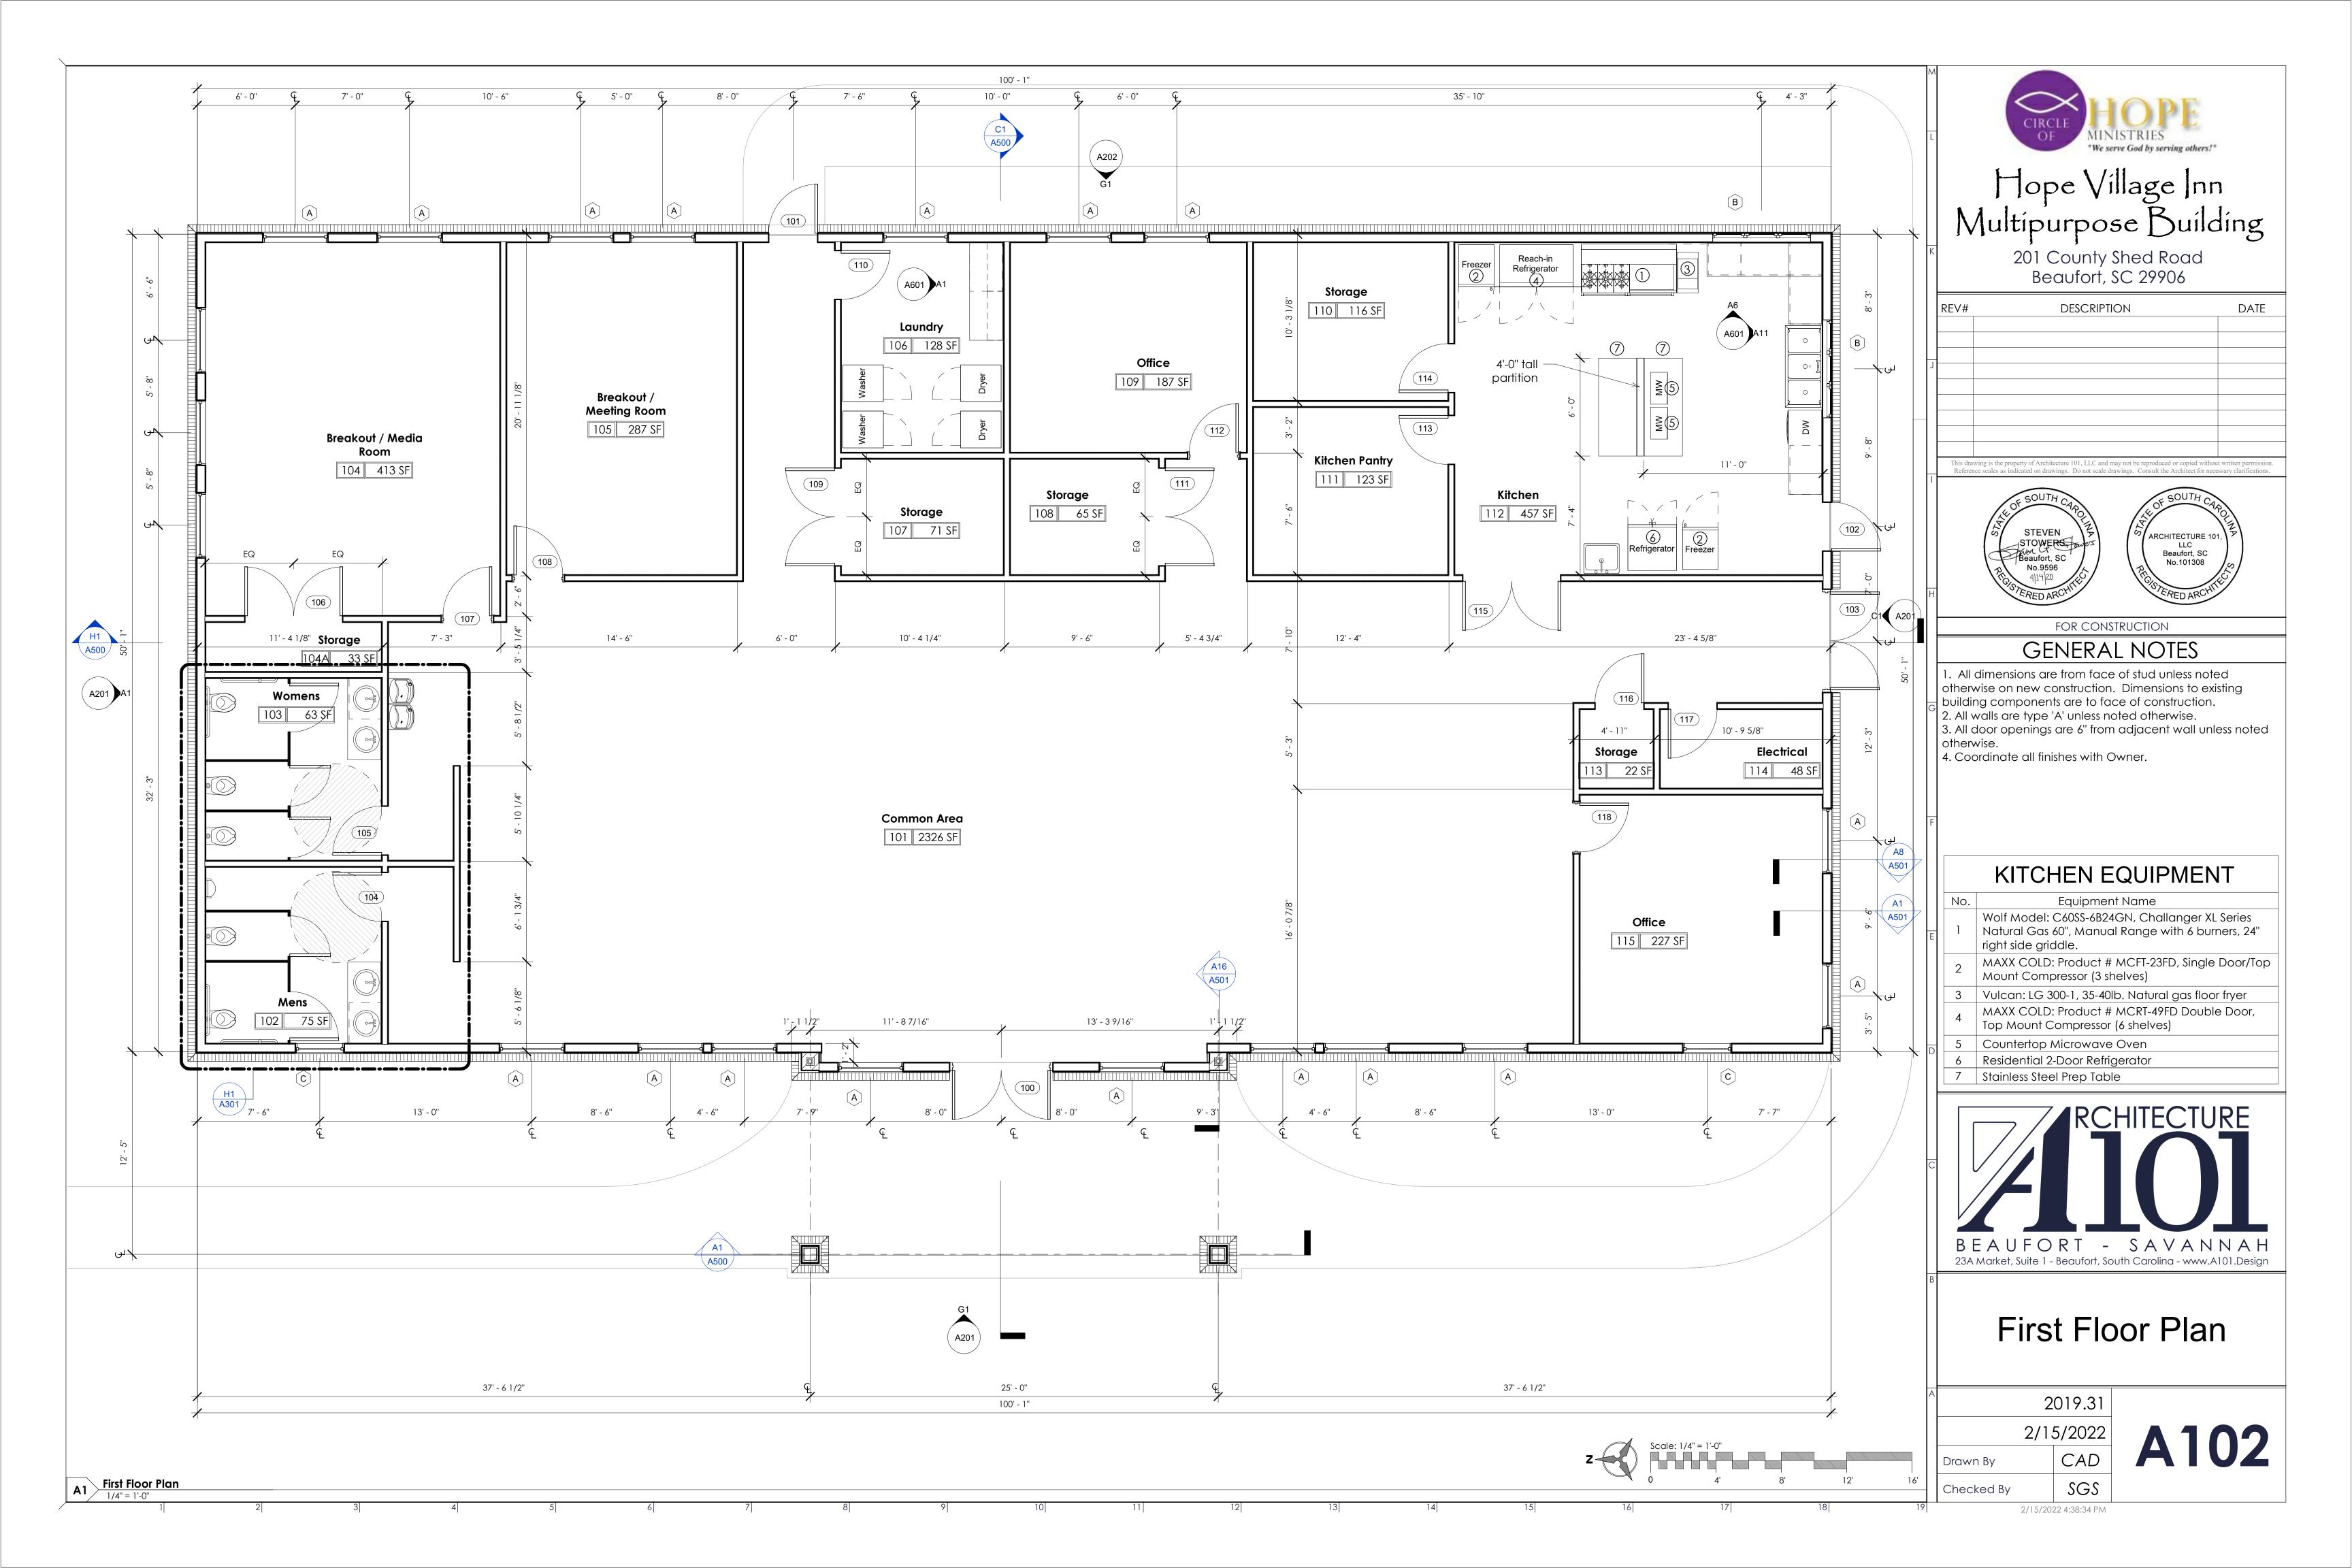

5,000 GSF (First Floor)

Occupancy Classification: Assembly - A3 - (IBC 303.4) Non-Sprinklered

Construction Requirements: Construction Type: V-B (IBC 602.5).

Allowable Area  $-6,000 \text{ SF} + [.66-.25] \times 6,000 \text{ SF} = 8,640 \text{ GSF} \text{ Allowed}$ 

Occupancy Load -(IBC 1004.1.2):

First Floor Provided:

Gross Square Footage:

Assembly w/o Fixed Seats 1,908 SF / 7 net = 273 Persons 485 SF / 200 gross = Kitchen 3 Persons 123 SF / 15 net = 9 Persons Stage 1,193 SF / 150 gross = 8 Persons Business 139 SF / 150 gross = 1 PersonsLaundry 531 SF / 300 gross = 2 PersonsAccessory/Storage **Total First Floor** = 296 Persons

5,000 GSF Provided

77'

7. Fire Protection Requirements (IBC Table 601): Type V-B. Structural Frame: 0 hour Bearing Walls - Exterior: 0 hour Bearing Walls - Interior: 0 hour Non-bearing Interior Walls: 0 hour Floor Construction: 0 hour Roof Construction: 0 hour

8. Corridor rating (IBC 1020.1) 1-hour where load is greater than 30 persons. Travel distance (IBC 1017.2) First Floor Allowed: 200'

Common path of travel (IBC Table 1006.2.1) First Floor allowed: First Floor provided: 30' 10. Dead end corridor (IBC 1020.4) allowed: 7.5' provided:

11. Components of egress (IBC 1005.3.2) First Floor Exits = (34" clear x 2)+ (70" clear x 2) = 208" = 59.2 " Required 296 persons x .2"

12. Interior Finish Requirements (IBC 803.11) Class 'A' finishes minimum at exit enclosures, Class 'C' in rooms. Class 'A' finishes minimum at exit enclosures, Class 'C' in rooms. Ceilings: Floors: Class 'II' finishes minimum

1/125 Persons @ 148 persons = 2 toilets Toilets Provided = 2 toilets, one urinal Women 1/65 Persons @ 148 persons = 3 toilets Toilets Provided = 3 toilets Lavatories Required 1/200 Persons @ 148 persons = 1 lavatories Lavatories Provided = 2 lavatories 1/200 Persons @ 148 persons = 1 lavatories Women Lavatories Provided = 2 lavatories Drinking Fountains Required 1/500 Persons @ 296 Persons = 1 Drinking Fountains

FOR CONSTRUCTION

M10 Window Types
1/4" = 1'-0"

| Number | Name                    | Floor Finish | Base | Wall Finish | Ceiling Finish | Comments |
|--------|-------------------------|--------------|------|-------------|----------------|----------|
|        |                         |              |      |             |                |          |
| 101    | Common Area             | VCT          | RB   | PT          | ACT            |          |
| 102    | Mens                    | VCT          | RB   | PT          | GYP            |          |
| 103    | Womens                  | VCT          | RB   | PT          | GYP            |          |
| 104    | Breakout / Media Room   | VCT          | RB   | PT          | ACT            |          |
| 104A   | Storage                 | VCT          | RB   | PT          | ACT            |          |
| 105    | Breakout / Meeting Room | VCT          | RB   | PT          | ACT            |          |
| 106    | Laundry                 | VCT          | RB   | PT          | ACT            |          |
| 107    | Storage                 | VCT          | RB   | PT          | APC            |          |
| 108    | Storage                 | VCT          | RB   | PT          | ACT            |          |
| 109    | Office                  | VCT          | RB   | PT          | ACT            |          |
| 110    | Storage                 | VCT          | RB   | PT          | ACT            |          |
| 111    | Kitchen Pantry          | VCT          | RB   | PT          | ACT            |          |
| 112    | Kitchen                 | VCT          | RB   | PT          | ACT            |          |
| 113    | Storage                 | VCT          | RB   | PT          | ACT            |          |
| 114    | Electrical              | VCT          | RB   | PT          | ACT            |          |
| 115    | Office                  | VCT          | RB   | PT          | ACT            |          |