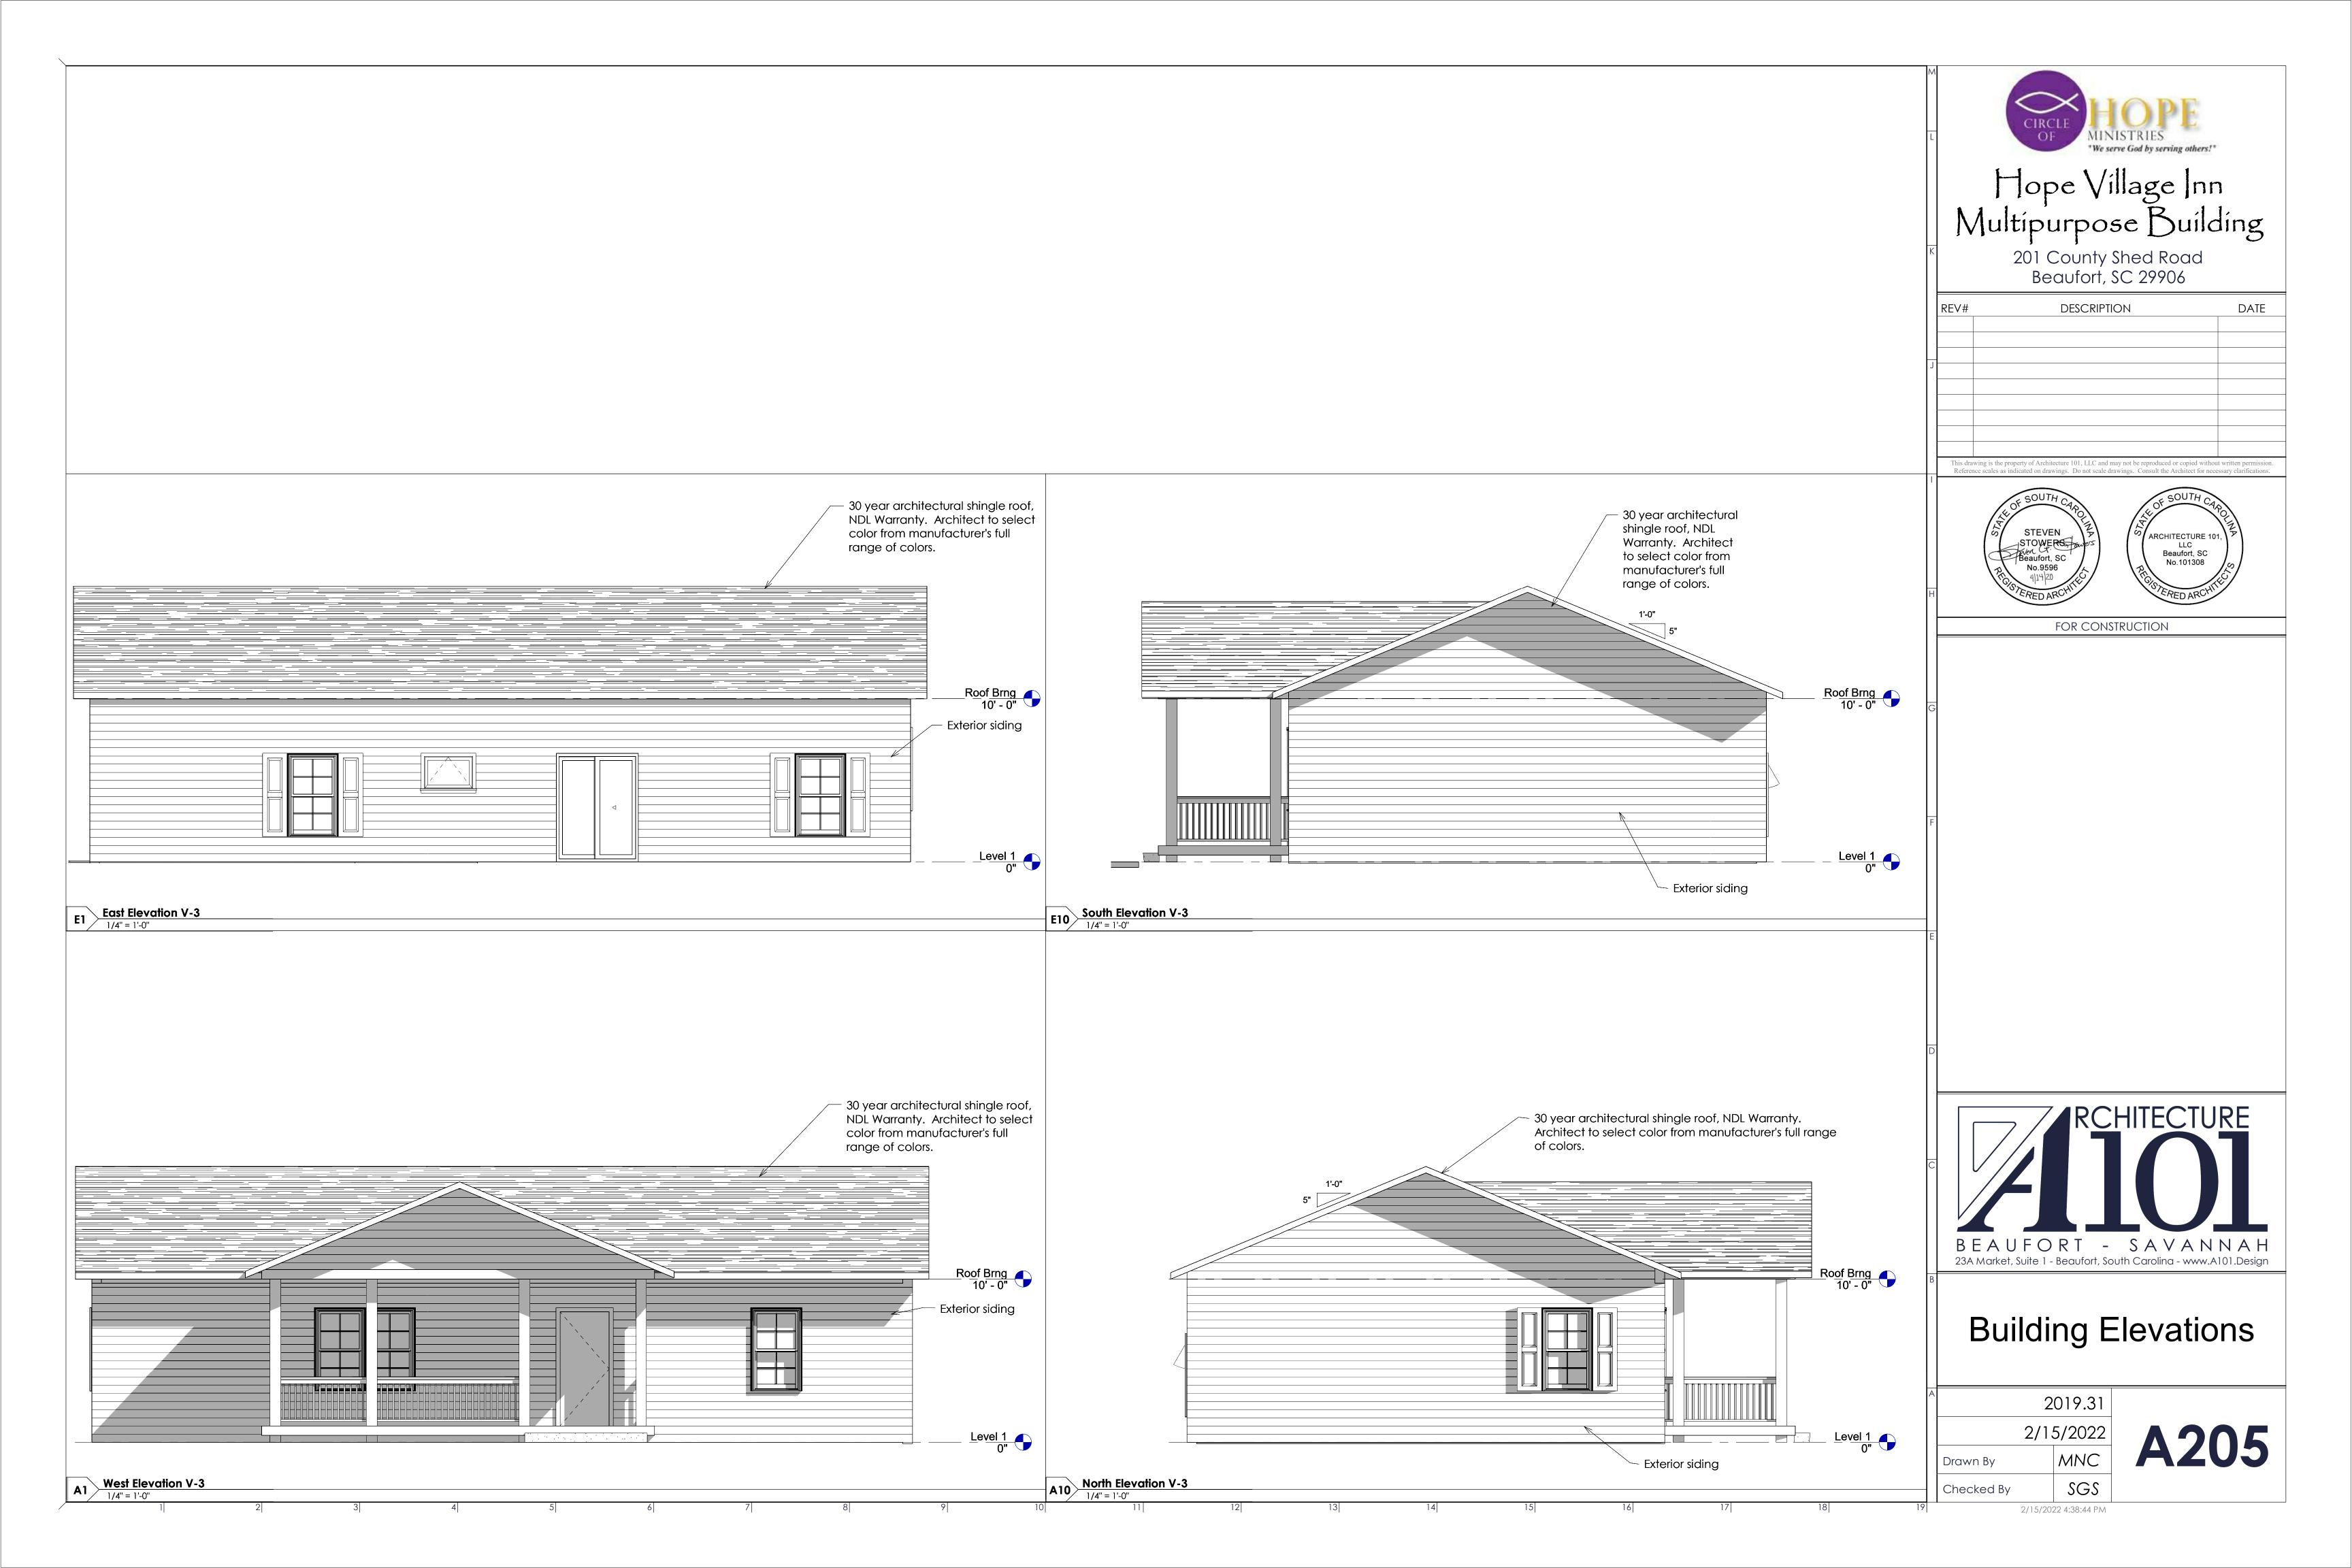

|         | are to b       |              |                  | ovietie e     | sustana.                                                                                                                                                   |
| 3. L           | 3. Locking cylinders to match Owner's existing system. |         |                |              |                  |               |                                                                                                                                                            |



Mall Type 'A'

BEAUFORT - SAVANNAH
23A Market, Suite 1 - Beaufort, South Carolina - www.A101.Design

Wall, Door, and Window Types

A000

A 2019.31
2/15/2022
Drawn By CAD
Checked By SGS





































|   | REV#  | DESCRIPTION                                                                                                                                                                                 | DATE |
|---|-------|---------------------------------------------------------------------------------------------------------------------------------------------------------------------------------------------|------|
|   |       |                                                                                                                                                                                             |      |
|   |       |