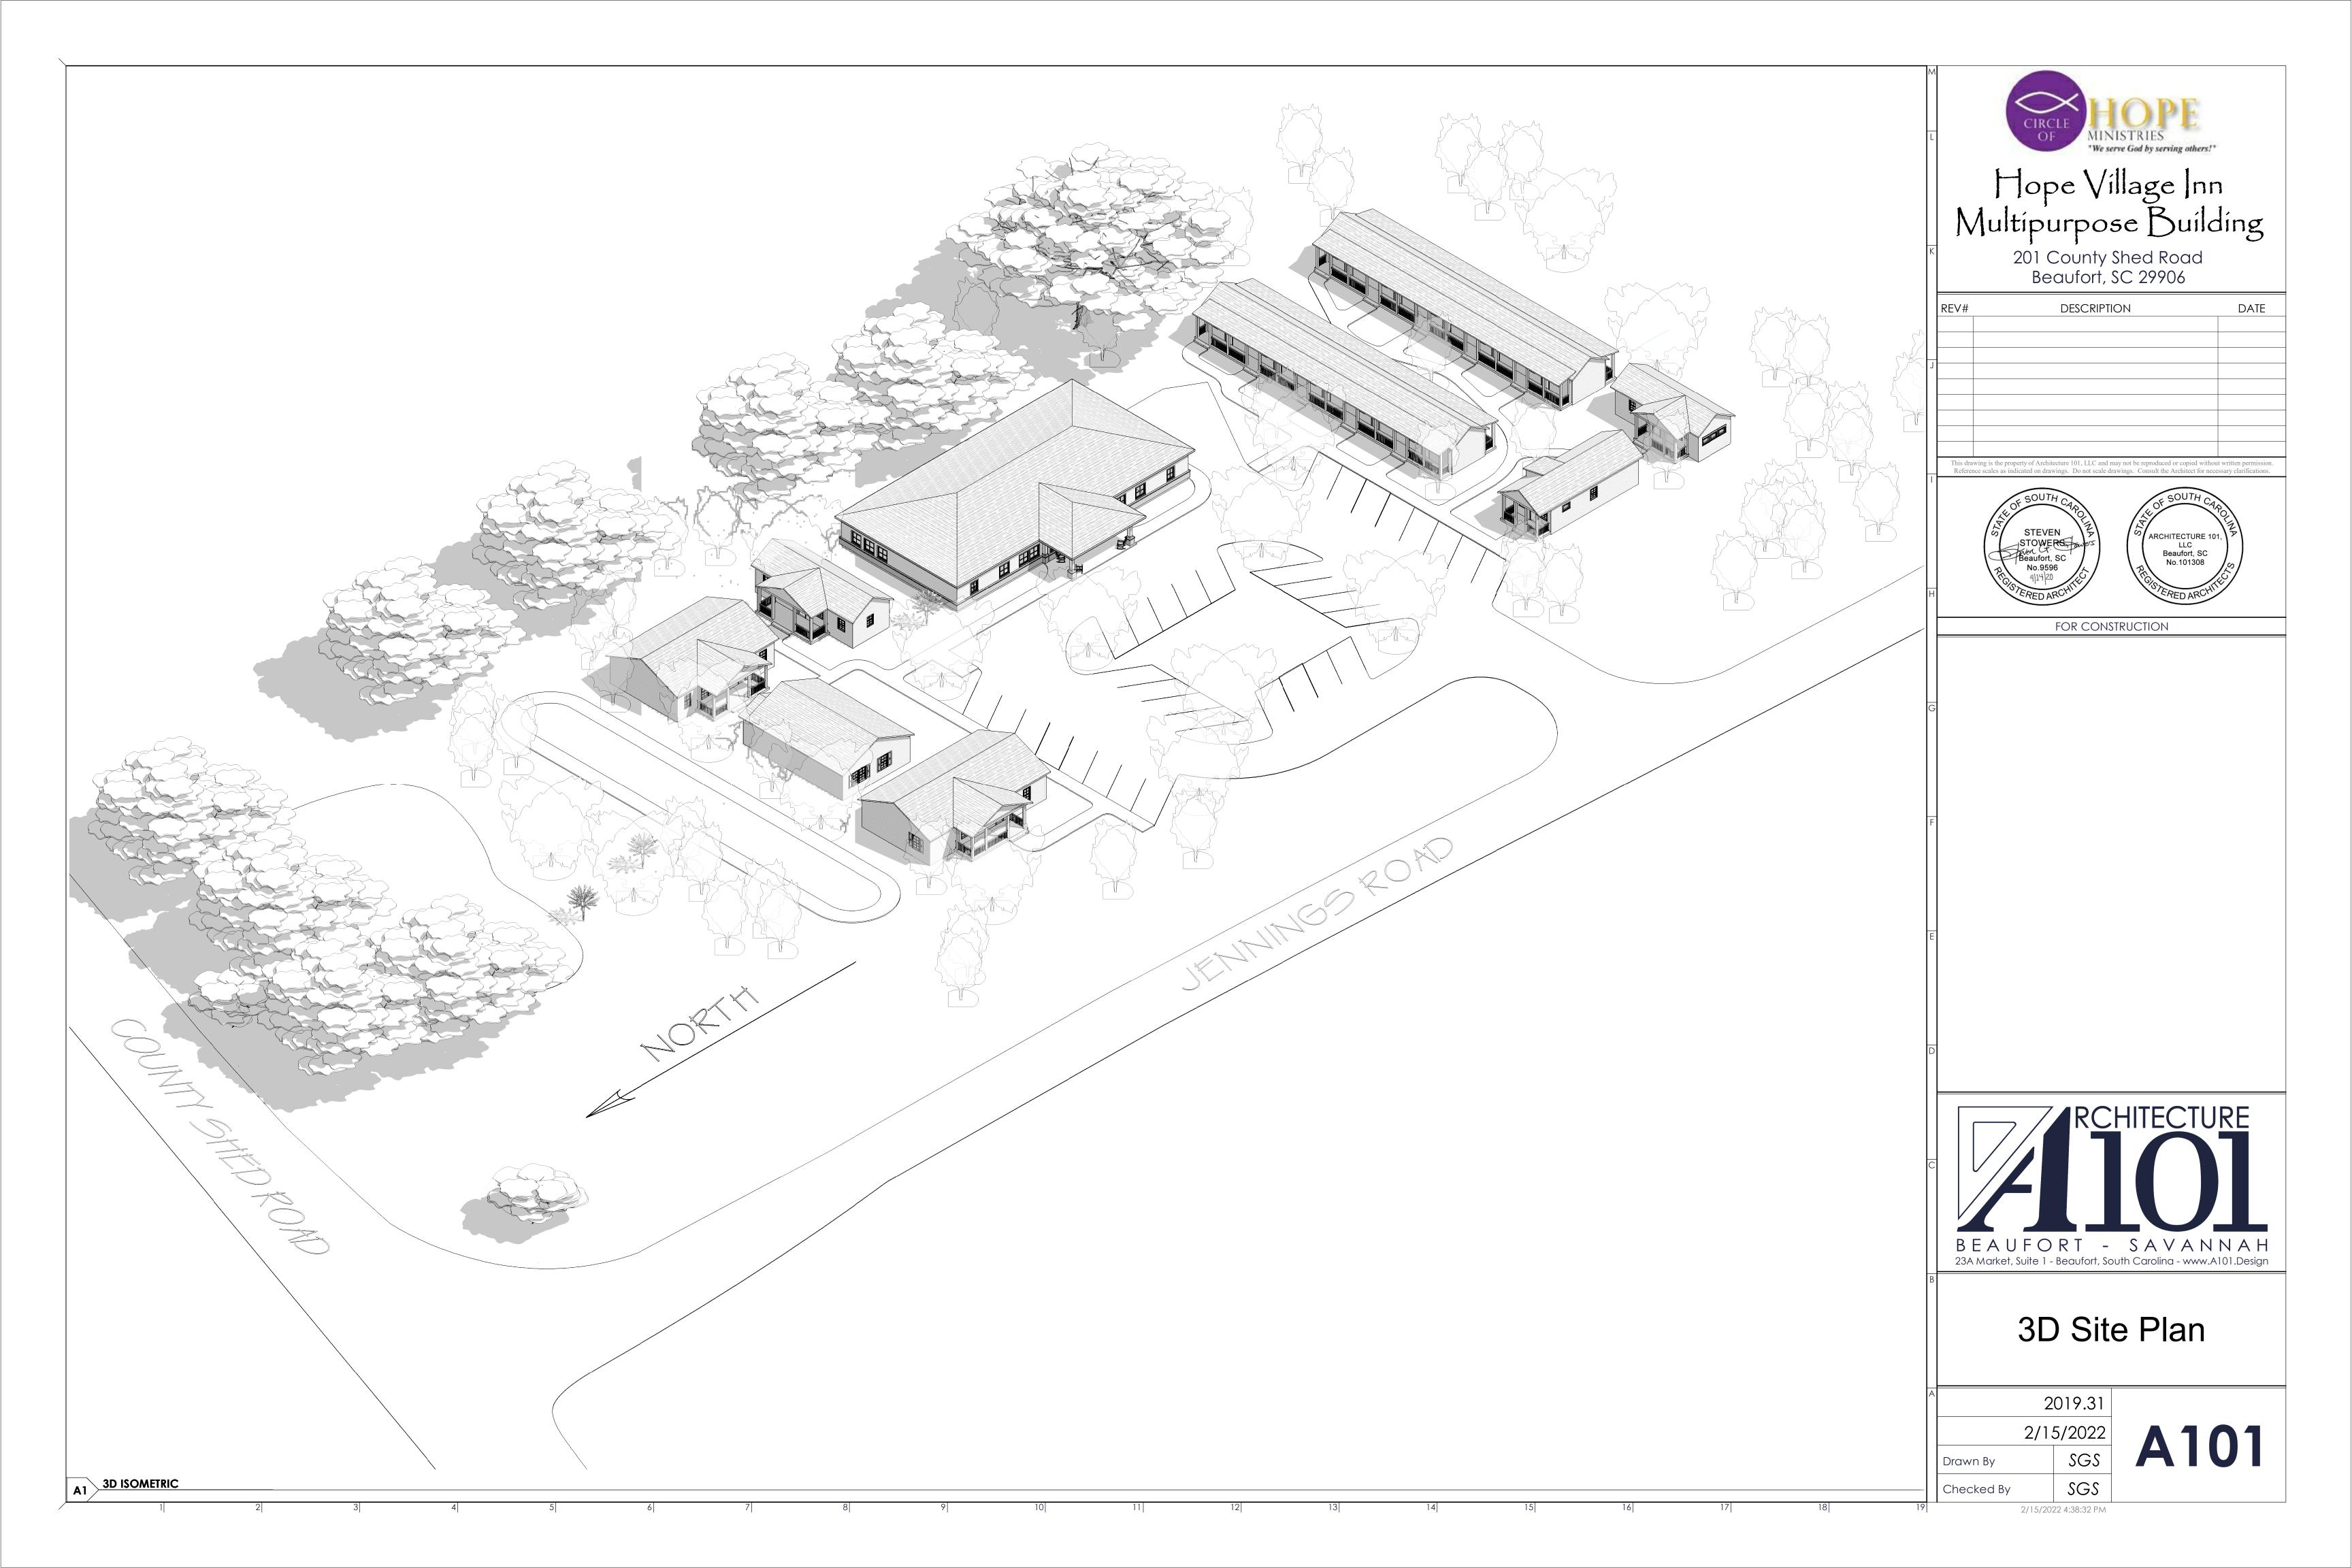

|                                                        |         | are to b       |              |                  | ovietie e     | sustana.                                                                                                                                                   |
| 3. L           | 3. Locking cylinders to match Owner's existing system. |         |                |              |                  |               |                                                                                                                                                            |



Mall Type 'A'

BEAUFORT - SAVANNAH
23A Market, Suite 1 - Beaufort, South Carolina - www.A101.Design

Wall, Door, and Window Types

A000

A 2019.31
2/15/2022
Drawn By CAD
Checked By SGS





































|   | REV#  | DESCRIPTION                                                                                                                                                                                 | DATE |
|---|-------|---------------------------------------------------------------------------------------------------------------------------------------------------------------------------------------------|------|
|   |       |                                                                                                                                                                                             |      |
|   |       |