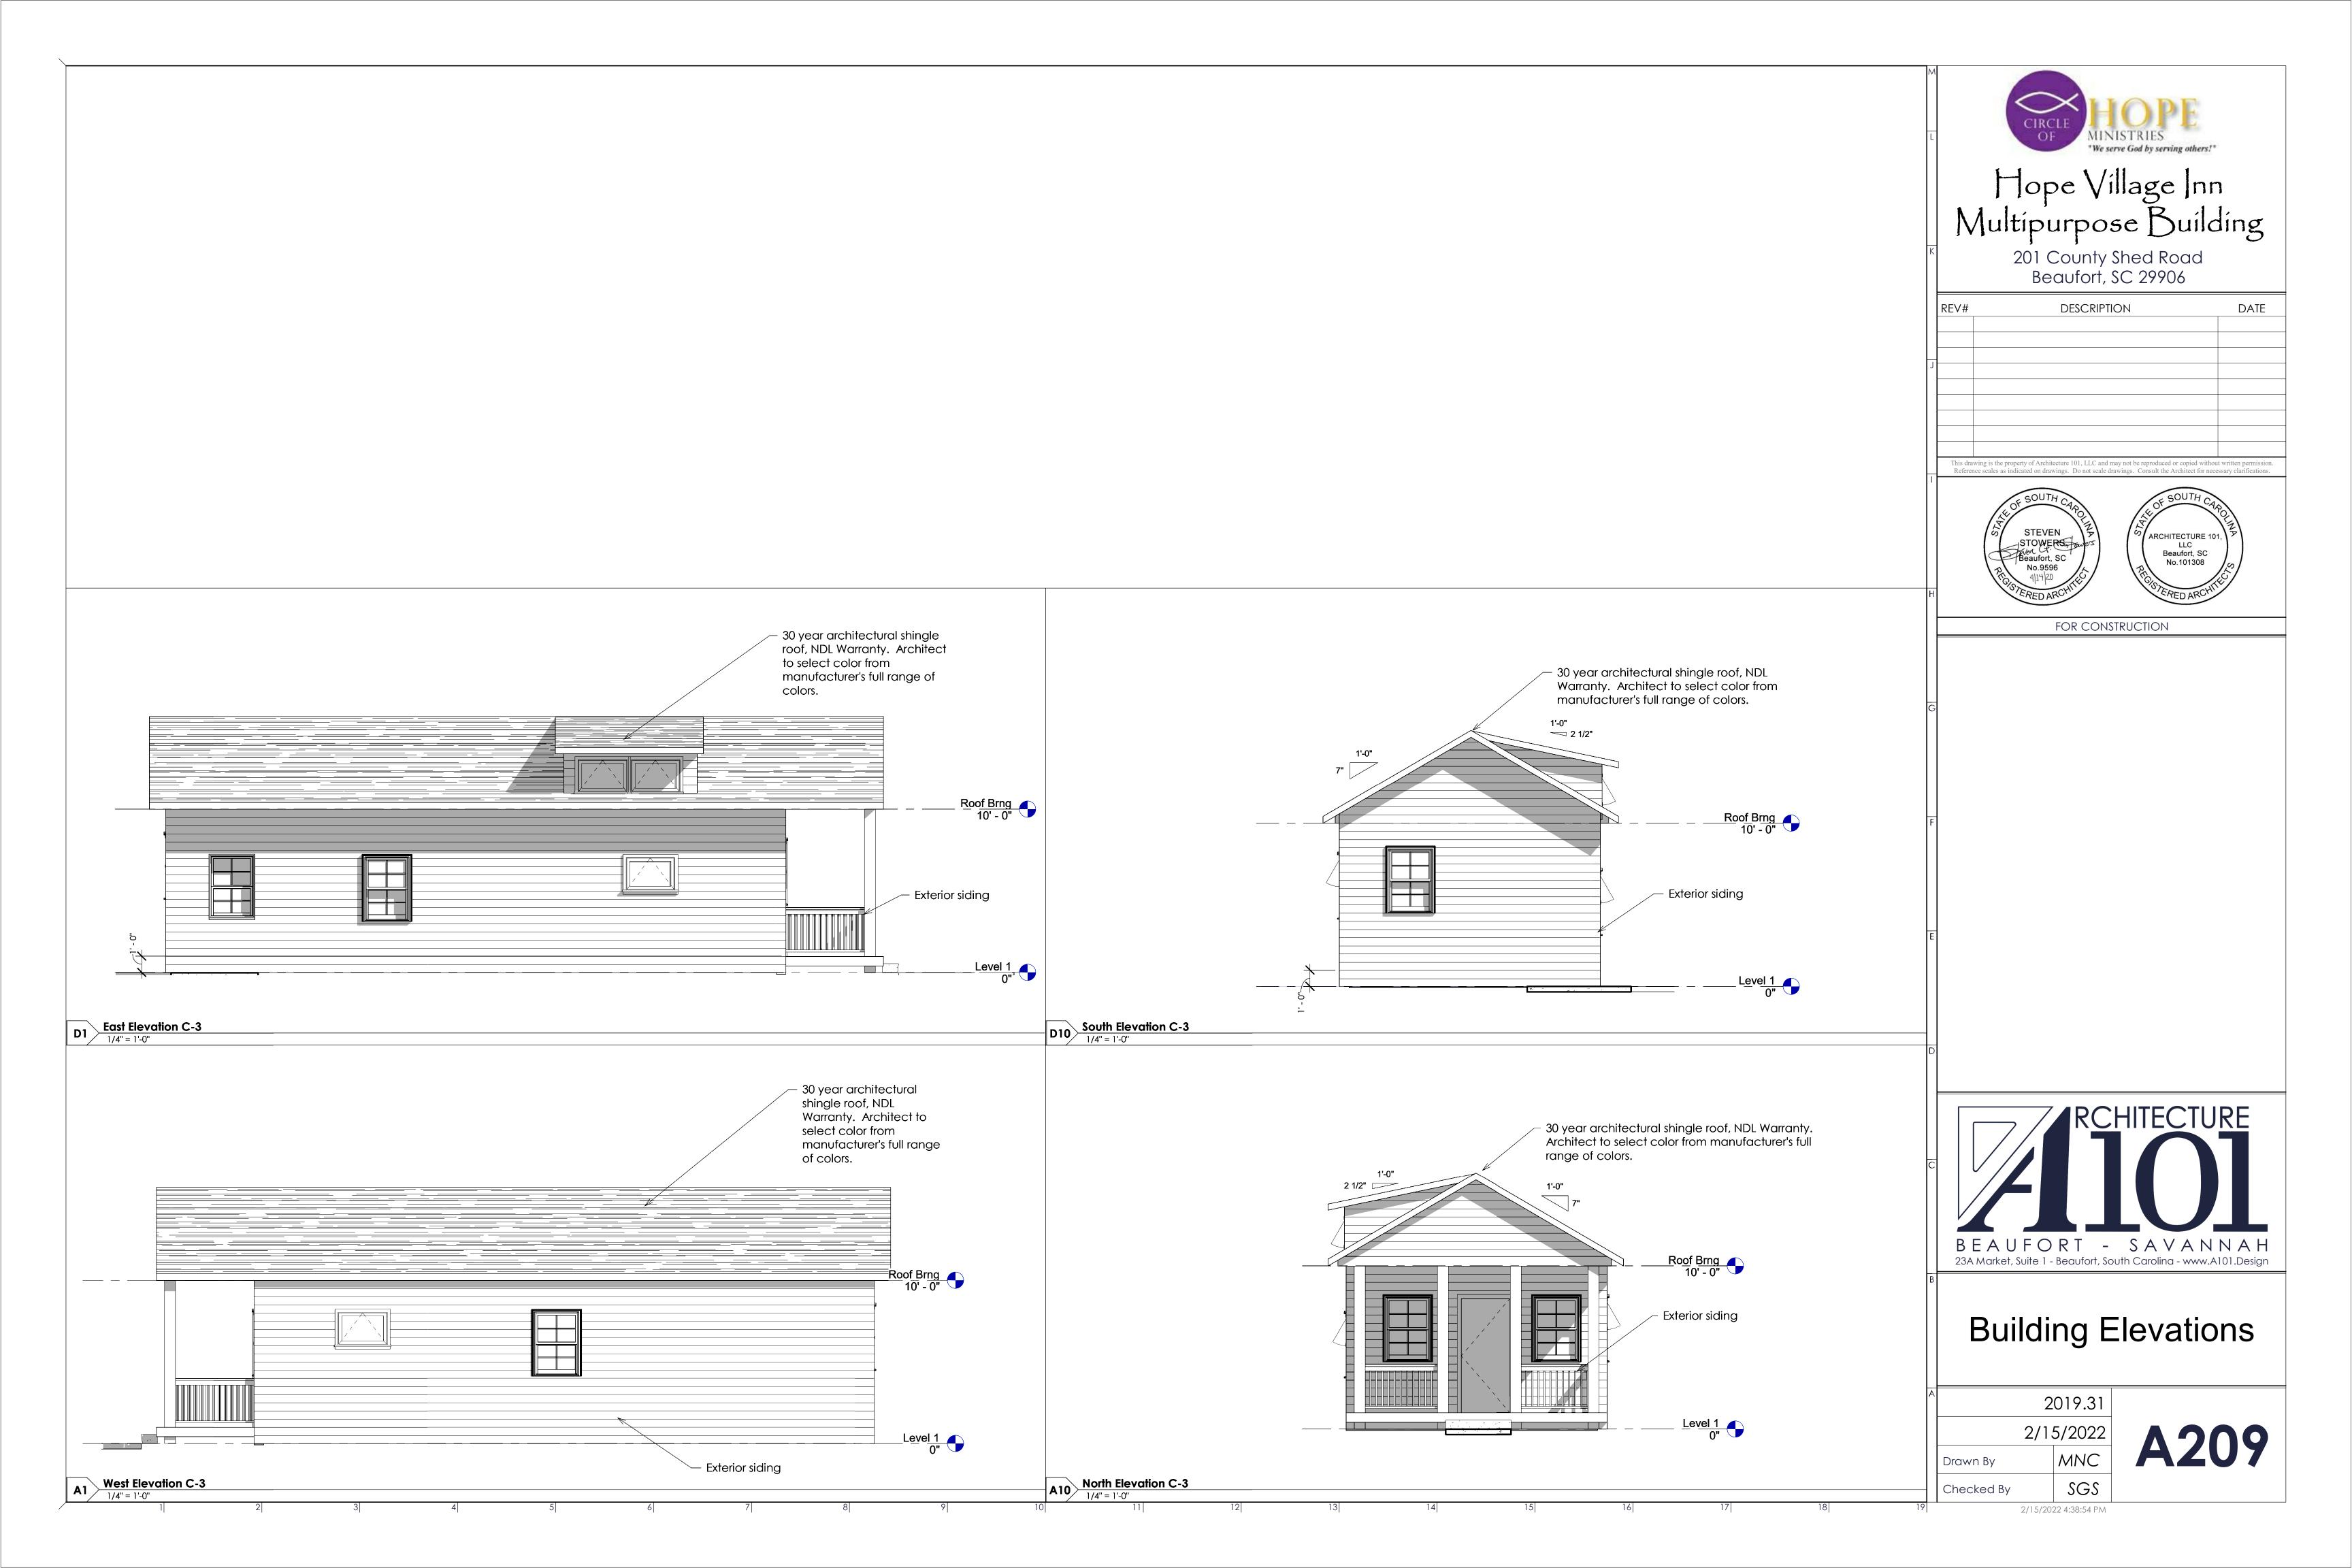

Drinking Fountains Provided

VICINITY MAP

= 1 Drinking Fountains

SITE LOCATION

201 County Shed Road Beaufort, SC 29906

DESCRIPTION

FOR CONSTRUCTION