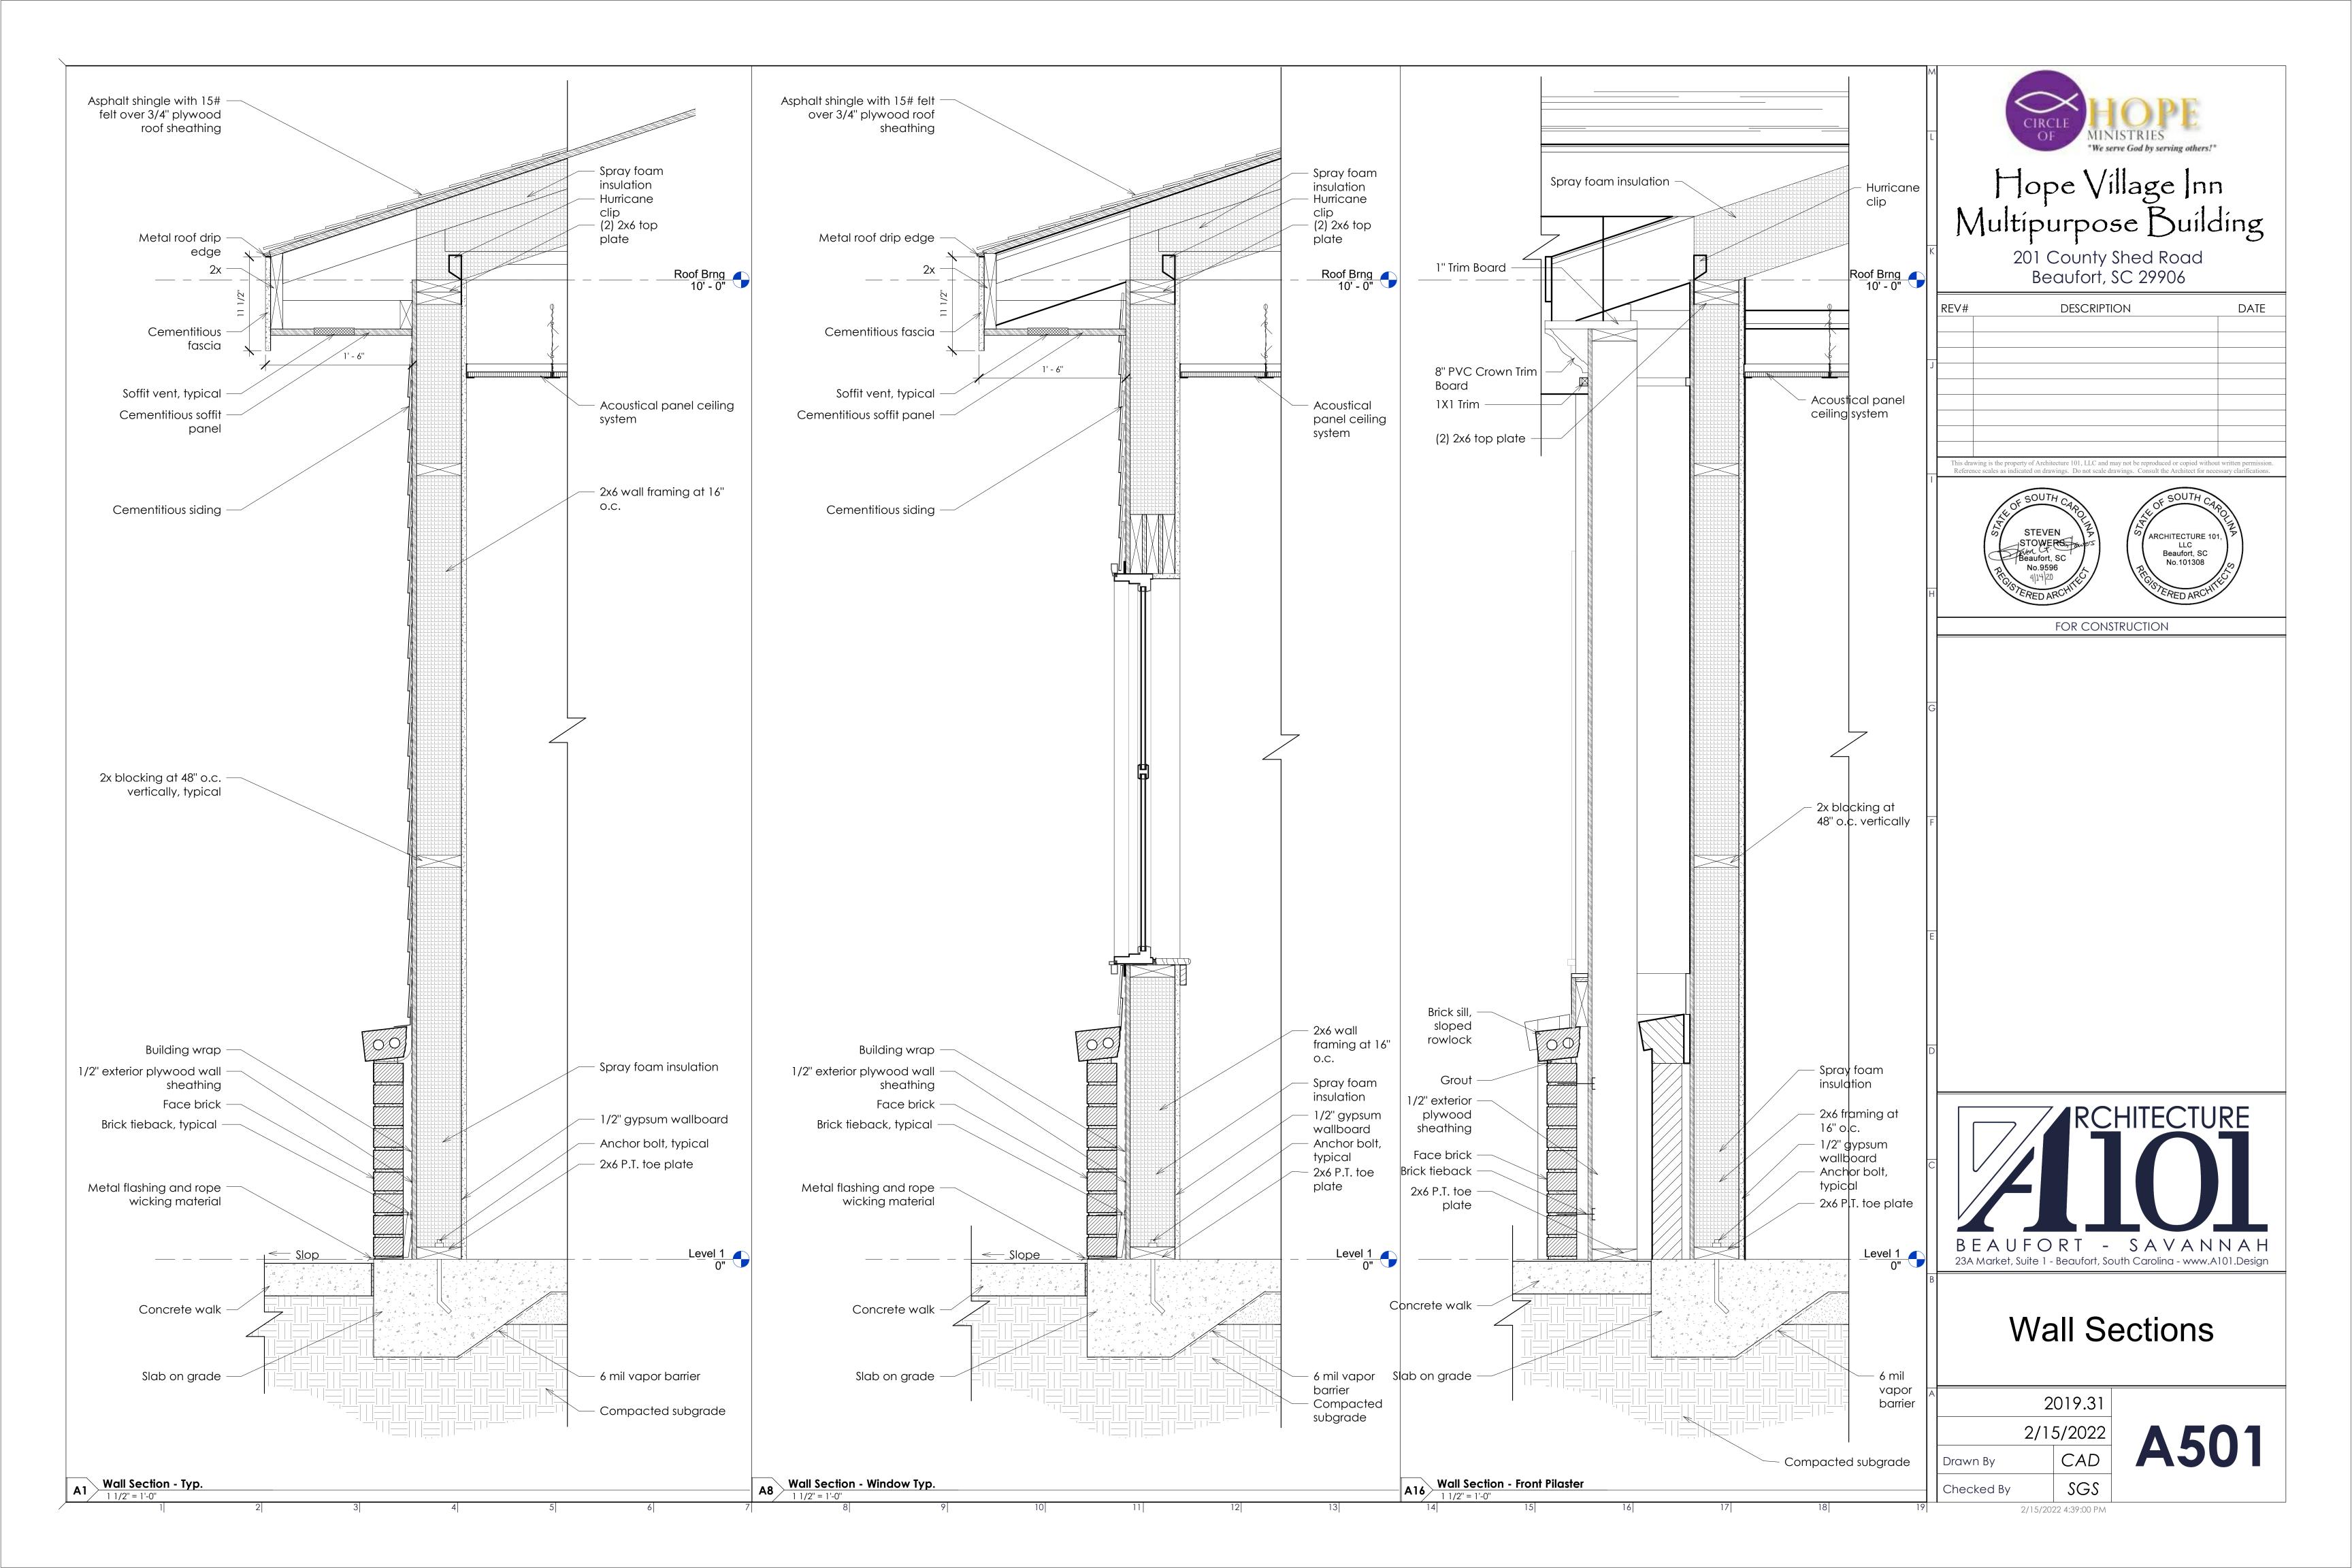

|         | are to b       |              |                  | ovietie e     | sustana.                                                                                                                                                   |
| 3. L           | 3. Locking cylinders to match Owner's existing system. |         |                |              |                  |               |                                                                                                                                                            |



Mall Type 'A'

BEAUFORT - SAVANNAH
23A Market, Suite 1 - Beaufort, South Carolina - www.A101.Design

Wall, Door, and Window Types

A000

A 2019.31
2/15/2022
Drawn By CAD
Checked By SGS





































|   | REV#  | DESCRIPTION                                                                                                                                                                                 | DATE |
|---|-------|---------------------------------------------------------------------------------------------------------------------------------------------------------------------------------------------|------|
|   |       |                                                                                                                                                                                             |      |
|   |       |