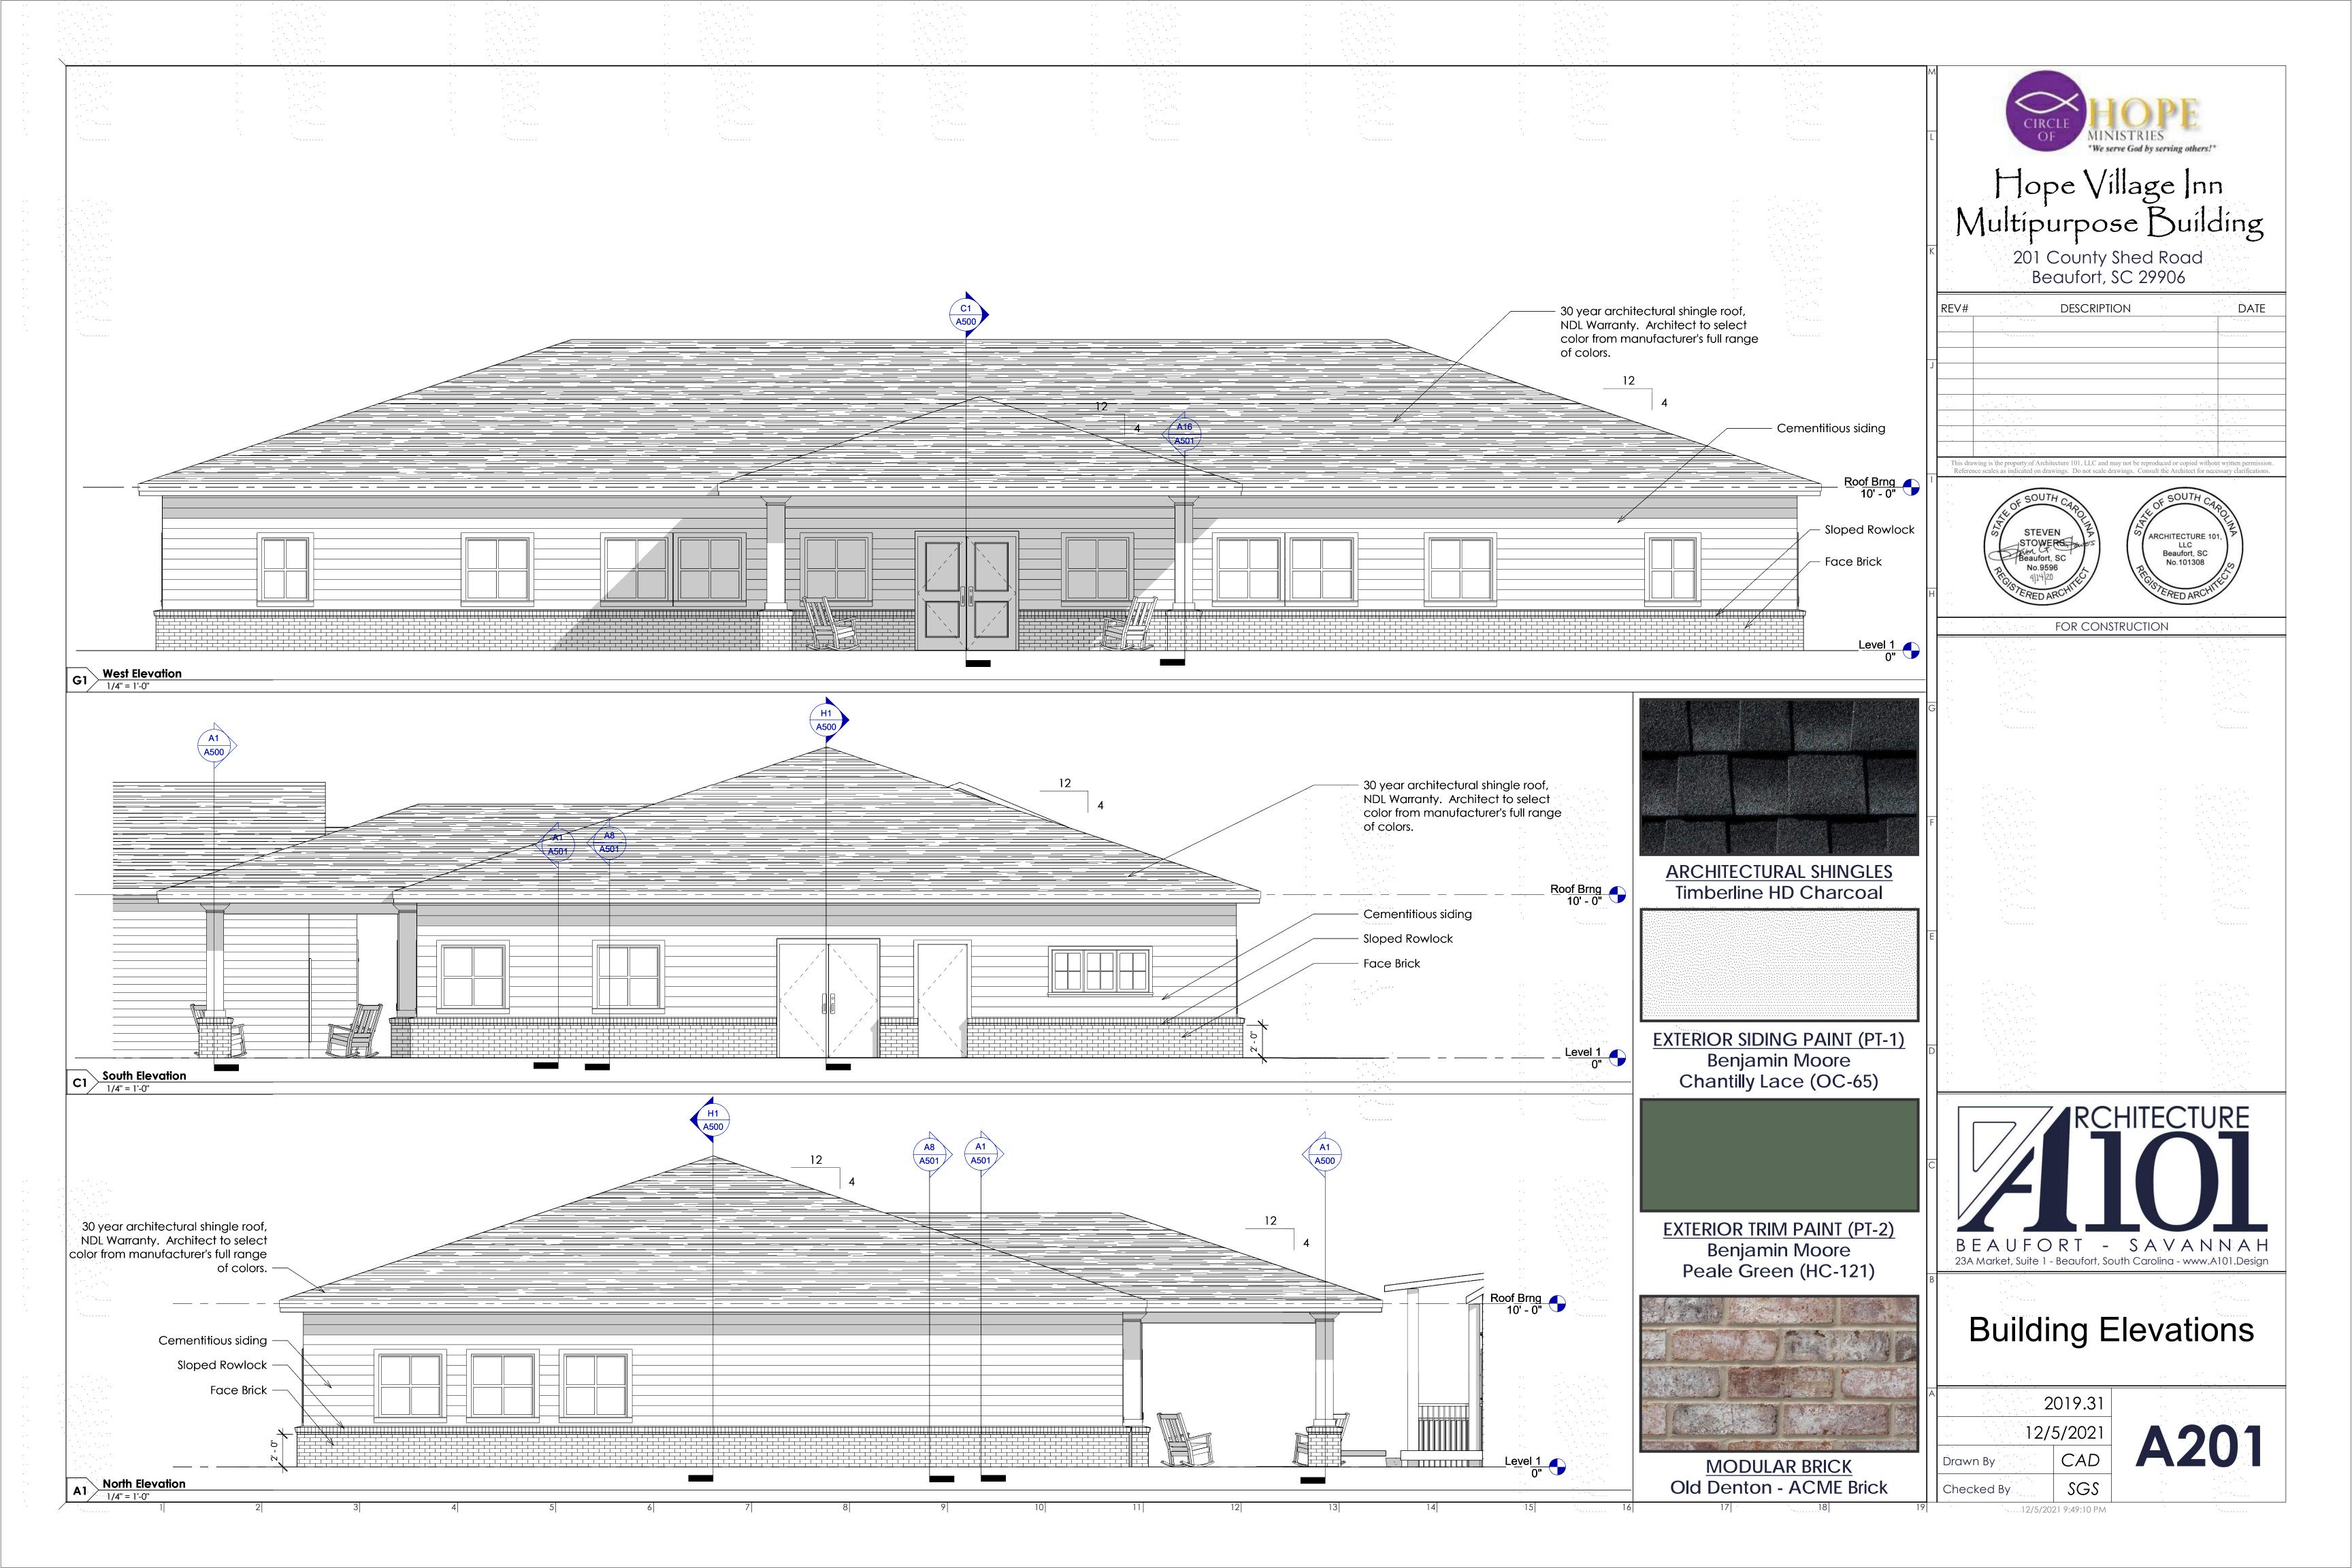

Drinking Fountains Provided

VICINITY MAP

= 1 Drinking Fountains

SITE LOCATION

201 County Shed Road Beaufort, SC 29906

DESCRIPTION

FOR CONSTRUCTION