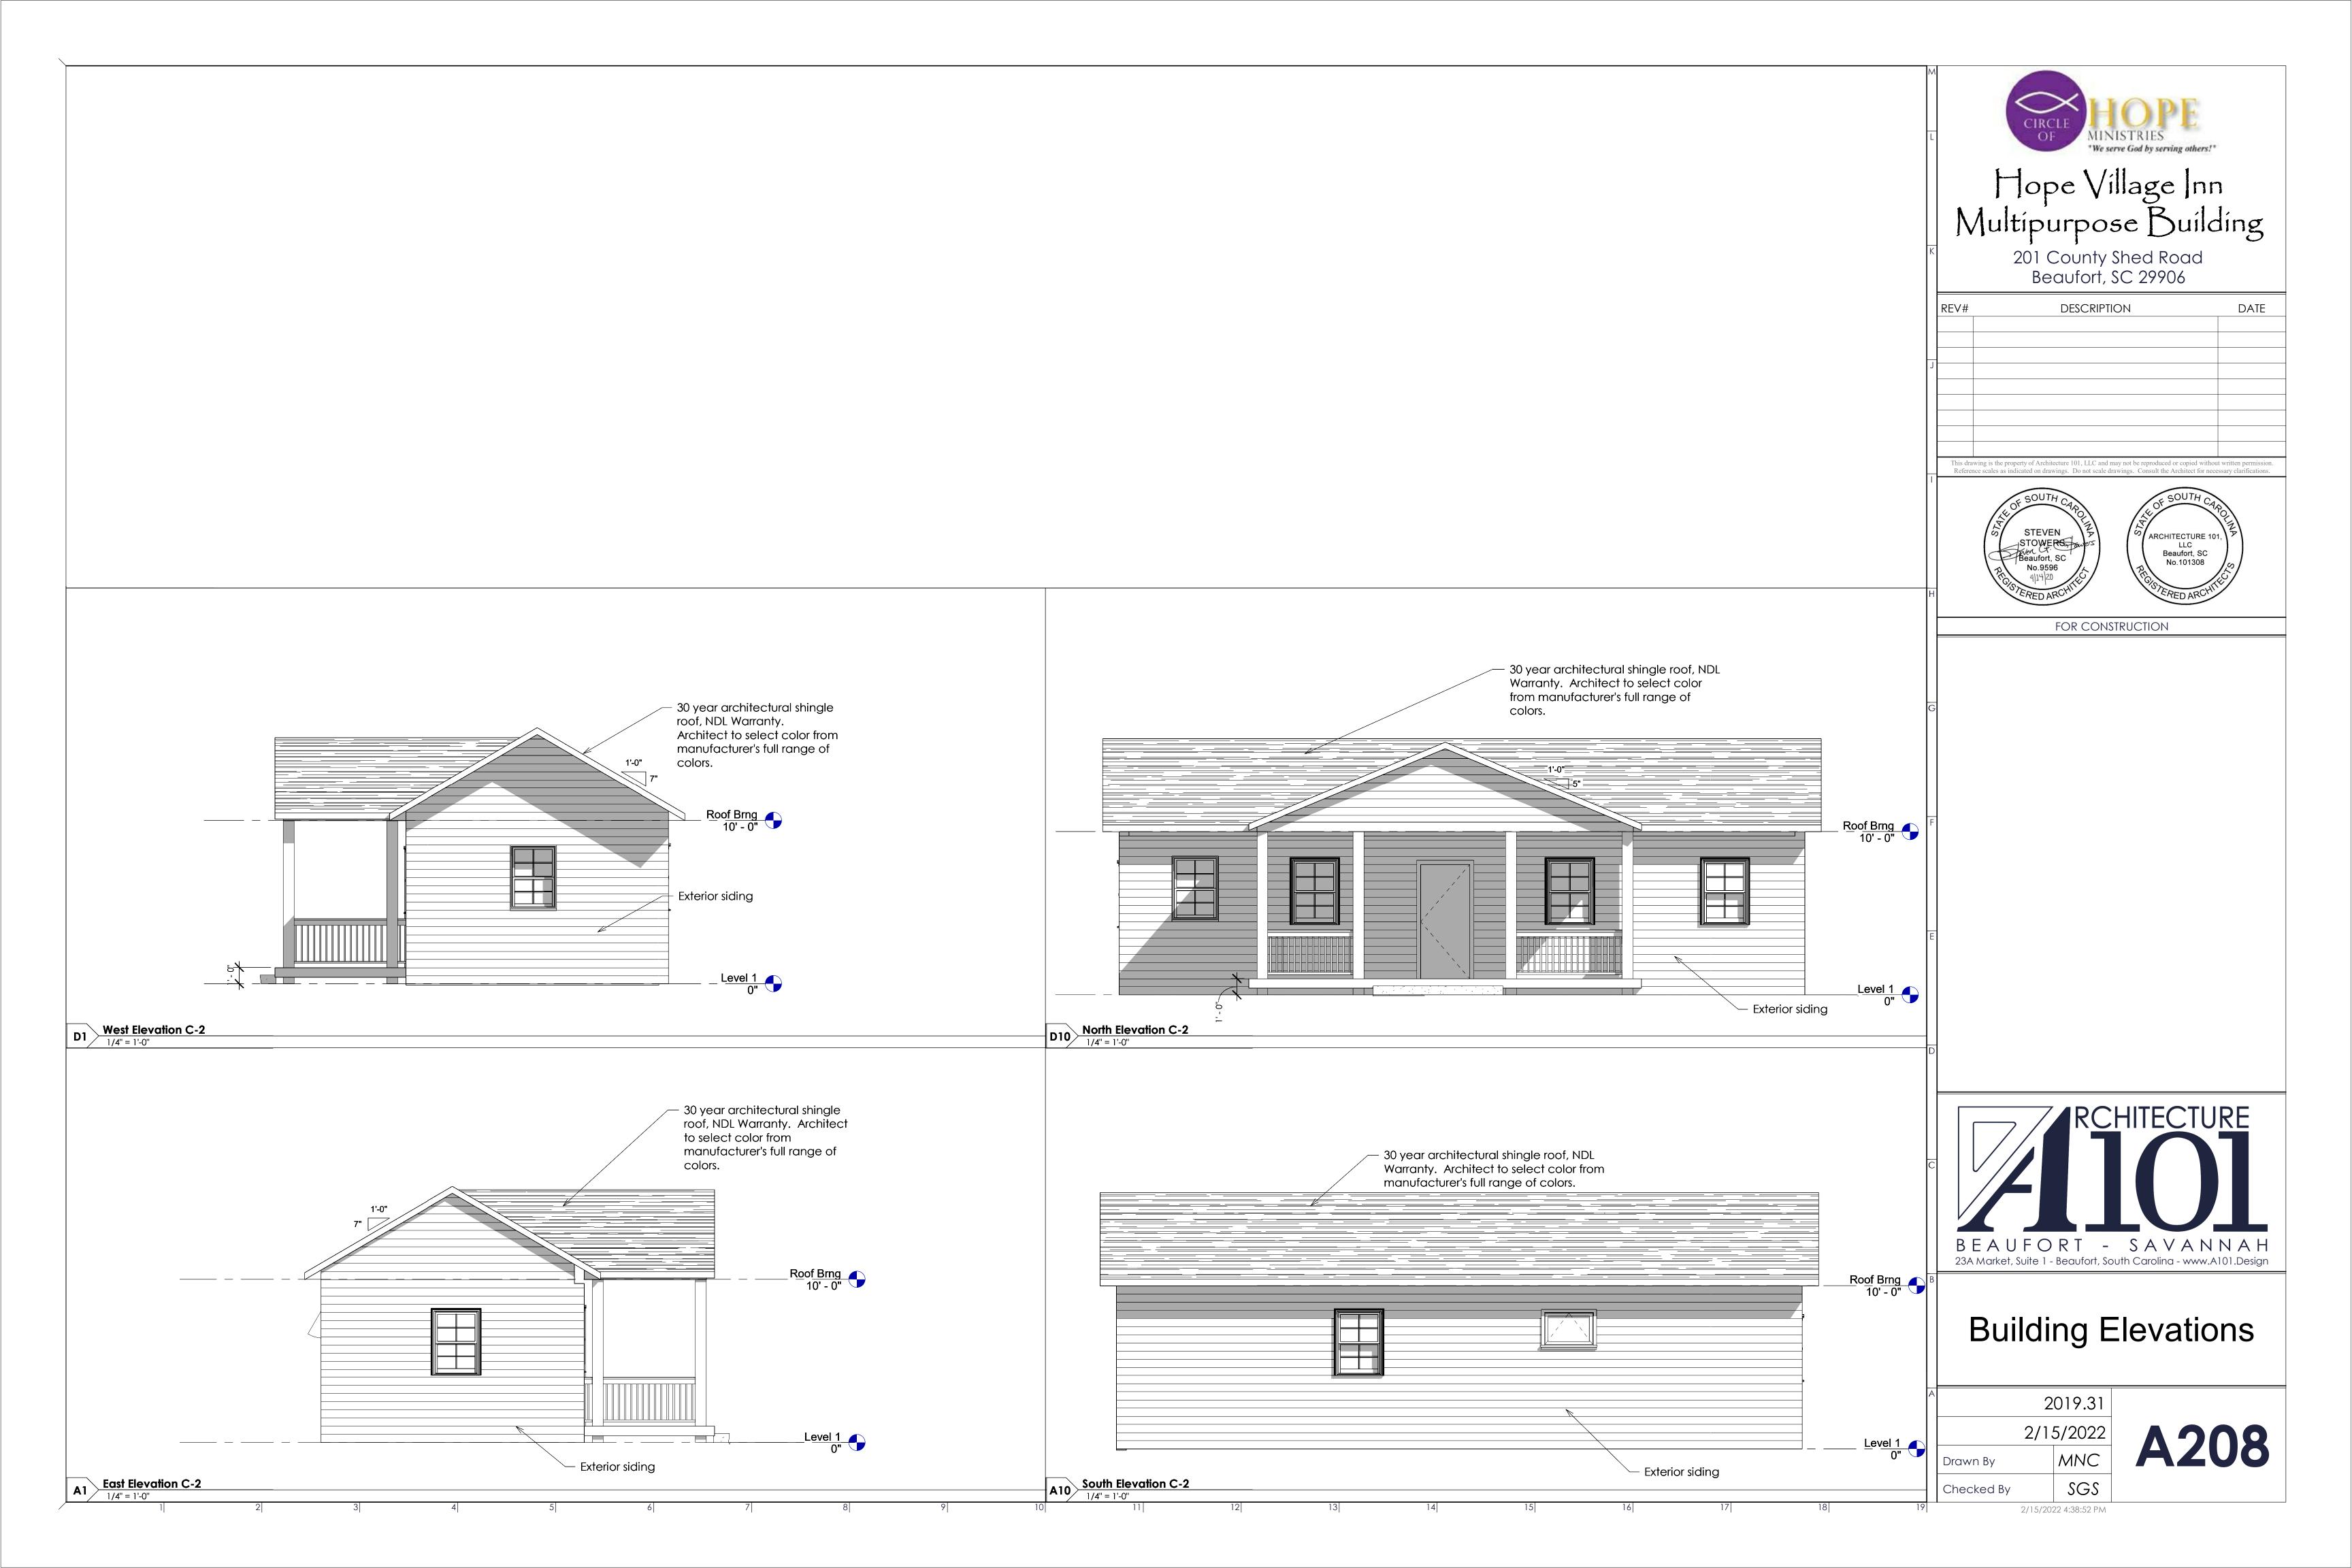

Drinking Fountains Provided

VICINITY MAP

= 1 Drinking Fountains

SITE LOCATION

201 County Shed Road Beaufort, SC 29906

DESCRIPTION

FOR CONSTRUCTION