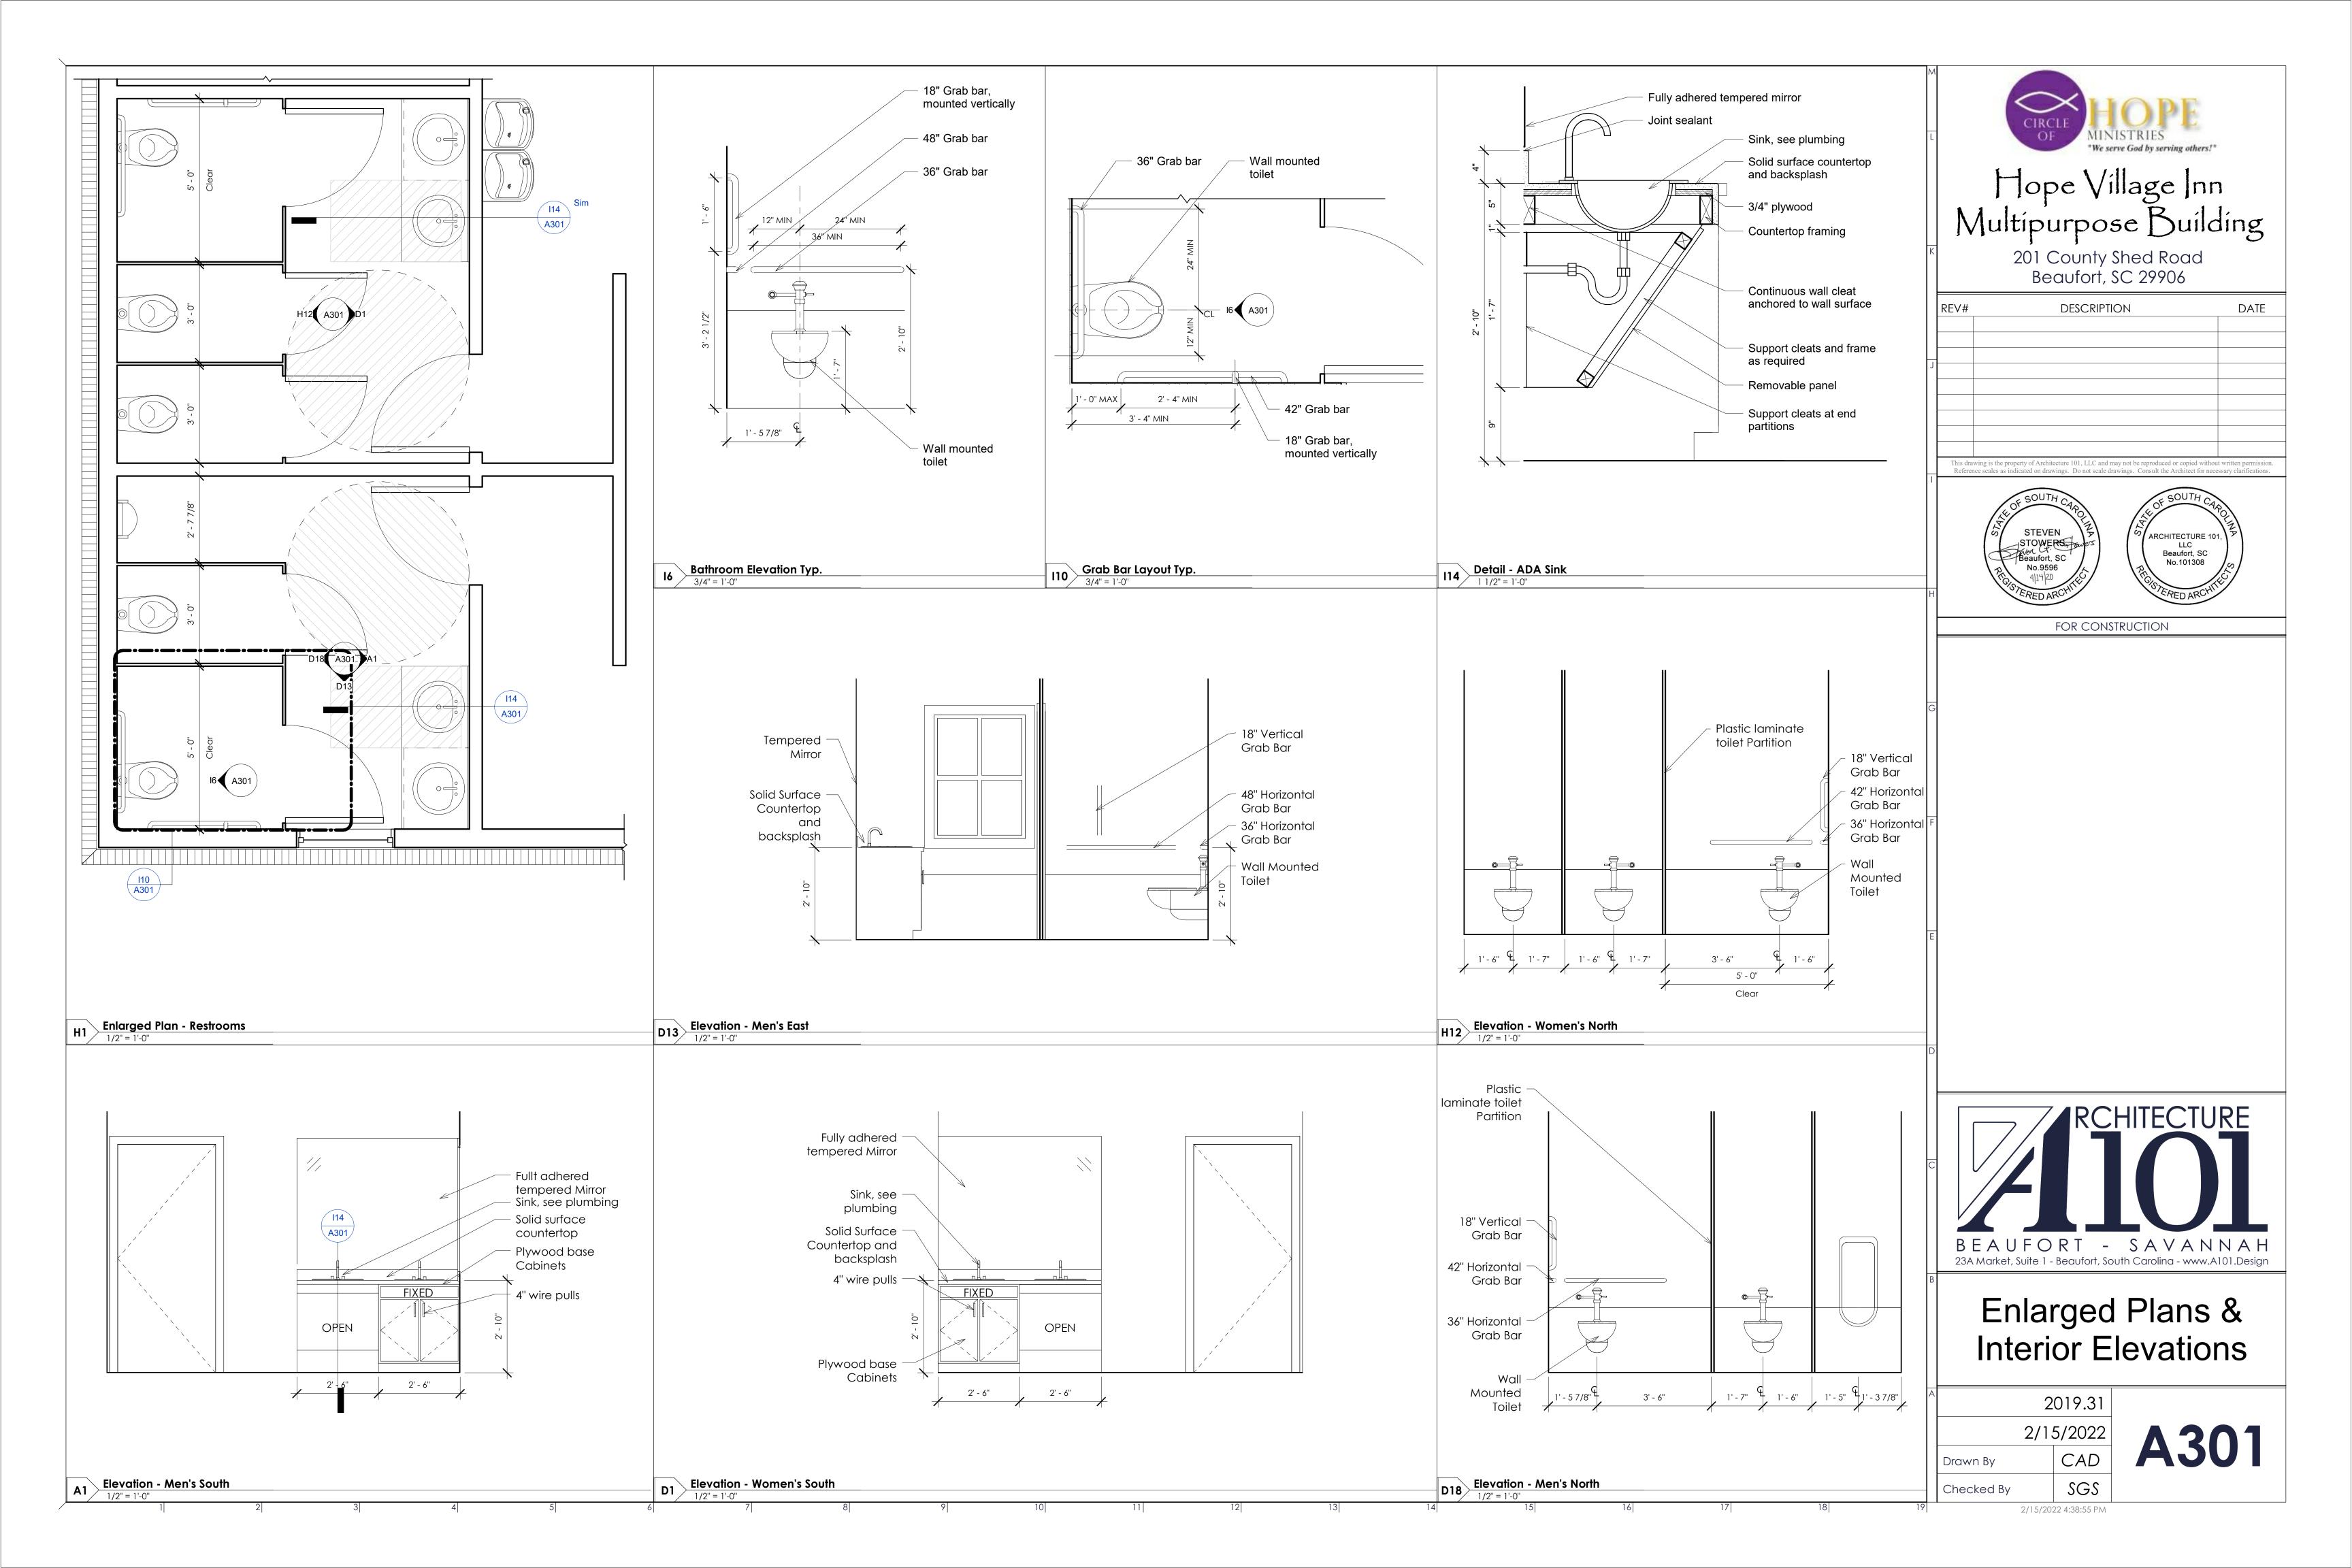

1/125 Persons @ 148 persons = 2 toilets Toilets Provided = 2 toilets, one urinal Women 1/65 Persons @ 148 persons = 3 toilets Toilets Provided = 3 toilets Lavatories Required 1/200 Persons @ 148 persons = 1 lavatories Lavatories Provided = 2 lavatories 1/200 Persons @ 148 persons = 1 lavatories Women Lavatories Provided = 2 lavatories Drinking Fountains Required 1/500 Persons @ 296 Persons = 1 Drinking Fountains