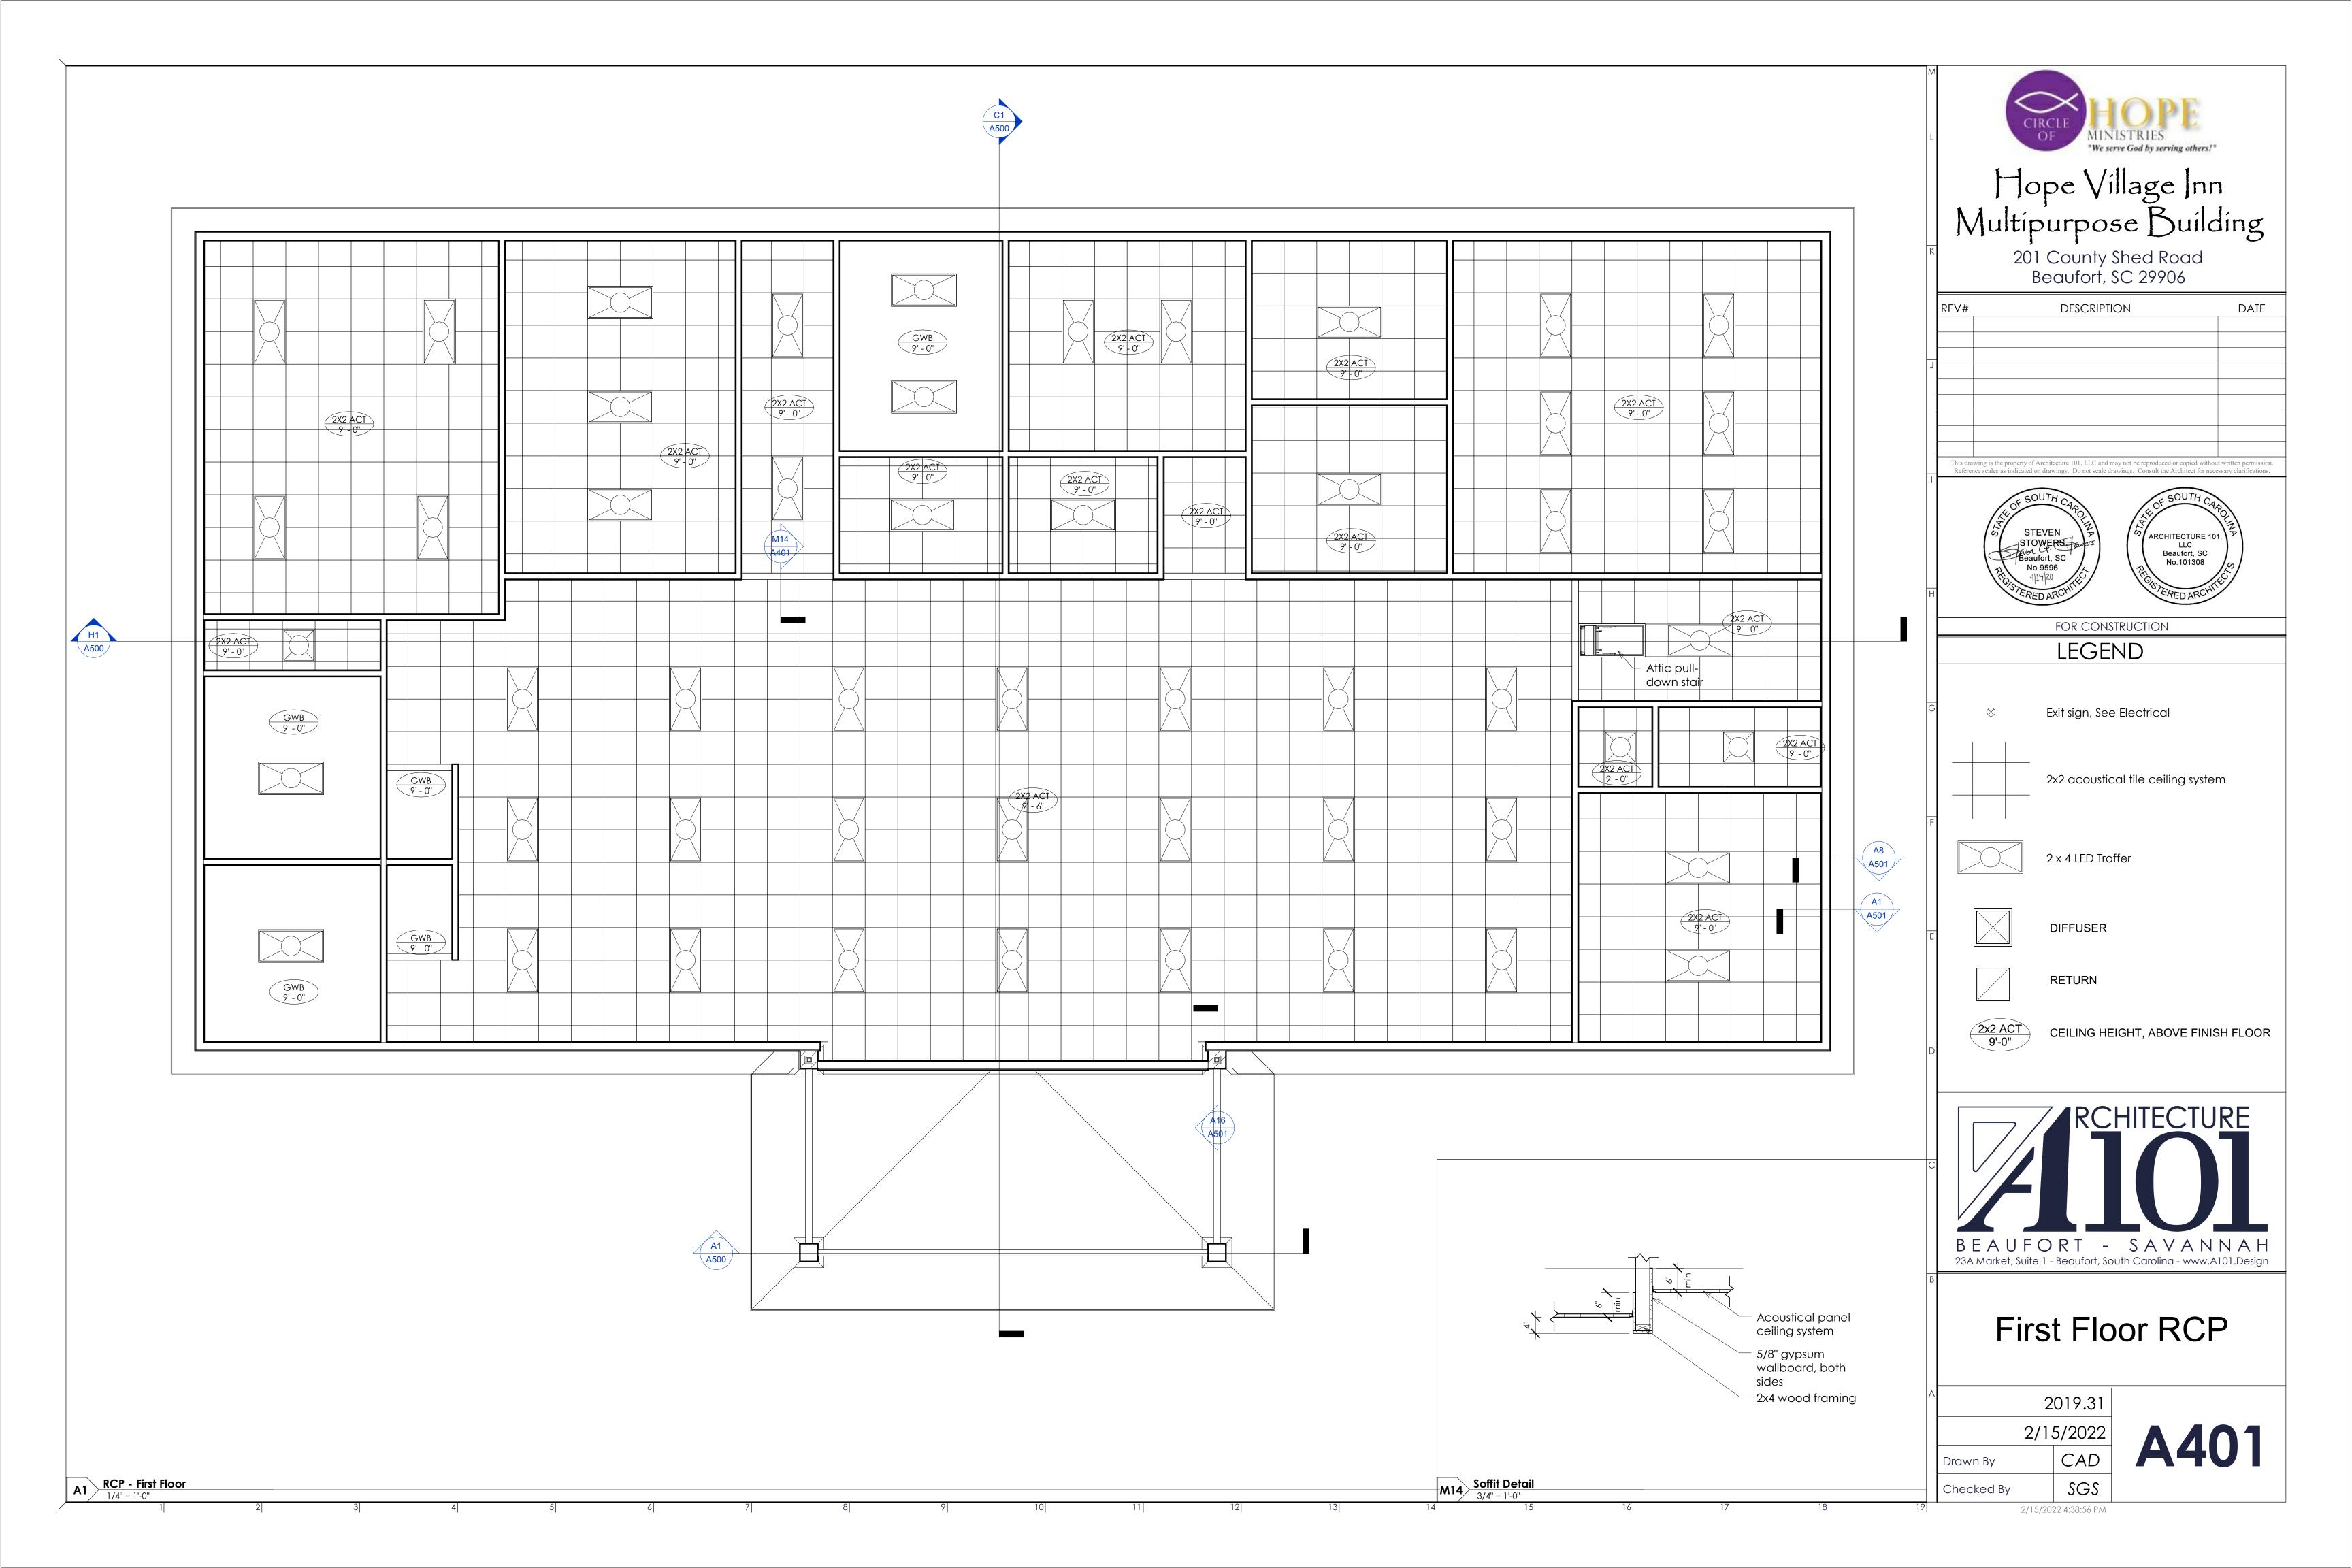

### FINISH SCHEDULE LEGEND

ACT SUSPENDED ACOUSTICAL PANEL CEILING -

GYP GYPSUM WALLBOARD CEIKING

PT HP LATEX PAINT - Sherwin Williams, 'Silverpointe' - SW 7653 (Eggshell)

RB RUBBER WALL BASE - Johnsonite, 'Charcoal WG (4") - #20
VCT 12"x12" VINYL COMPOSITE TILE- Color to be picked by Architect from Manufacturer's Full Range