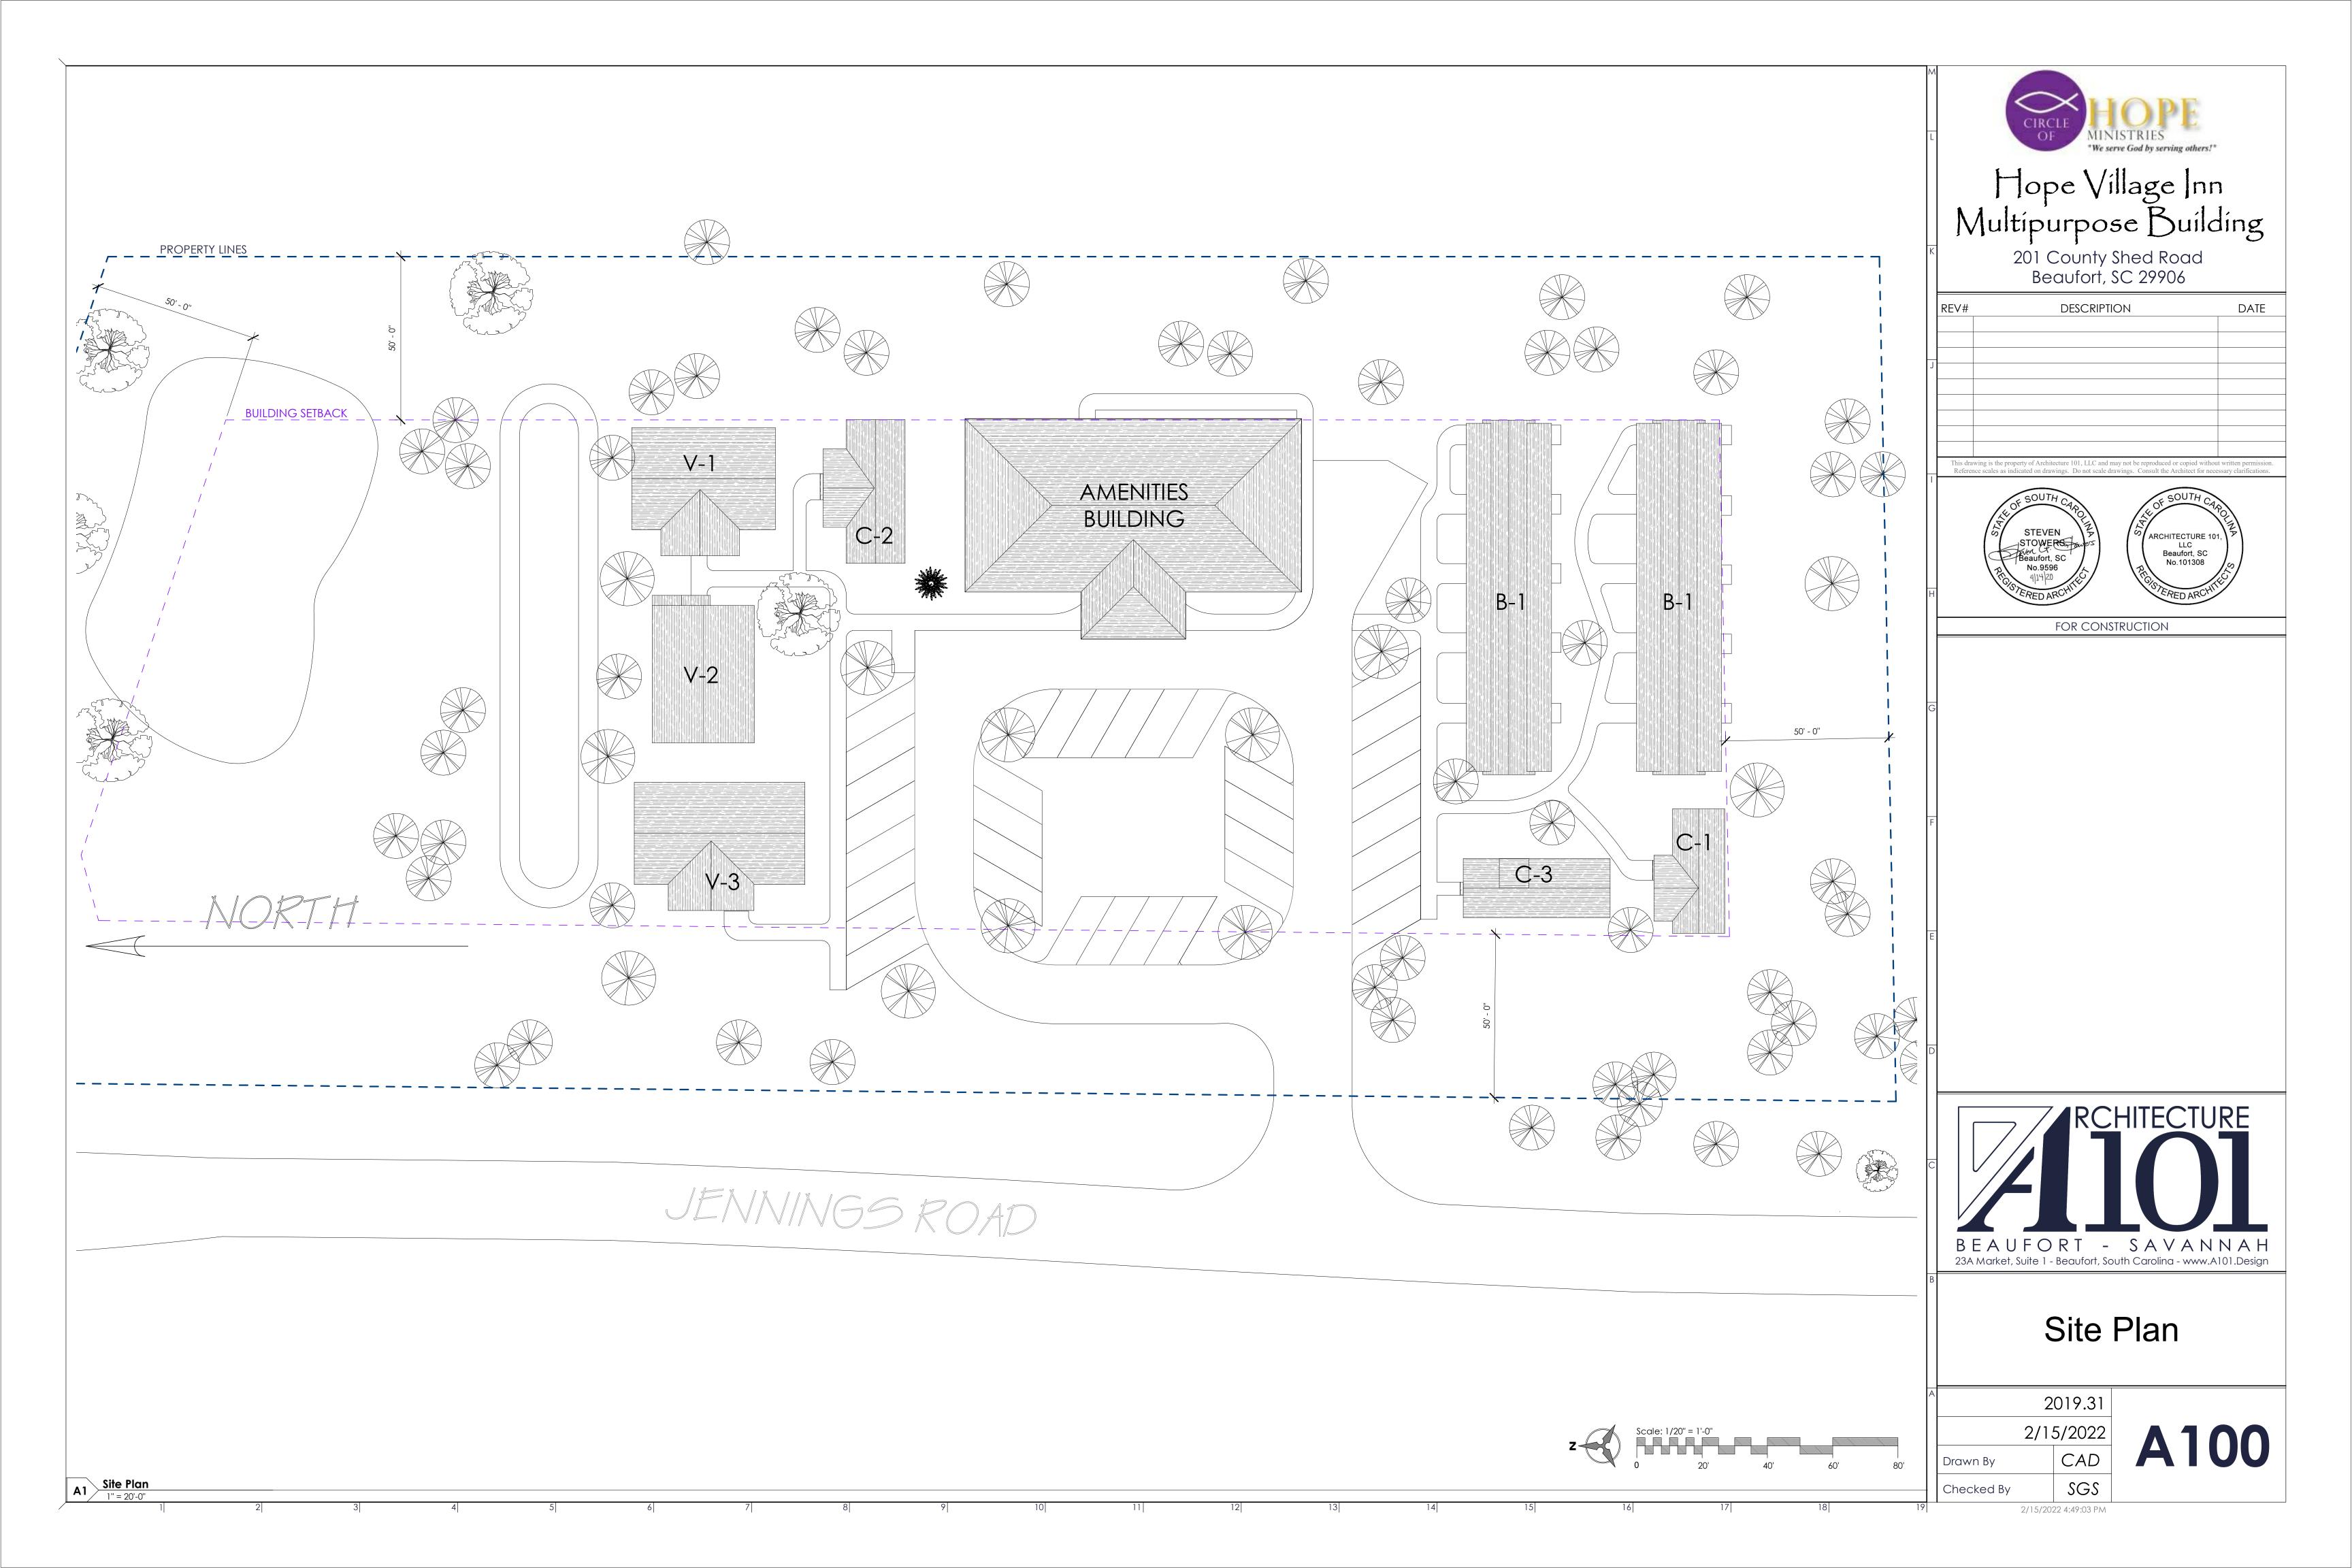

Drinking Fountains Provided

VICINITY MAP

= 1 Drinking Fountains

SITE LOCATION

201 County Shed Road Beaufort, SC 29906

DESCRIPTION

FOR CONSTRUCTION