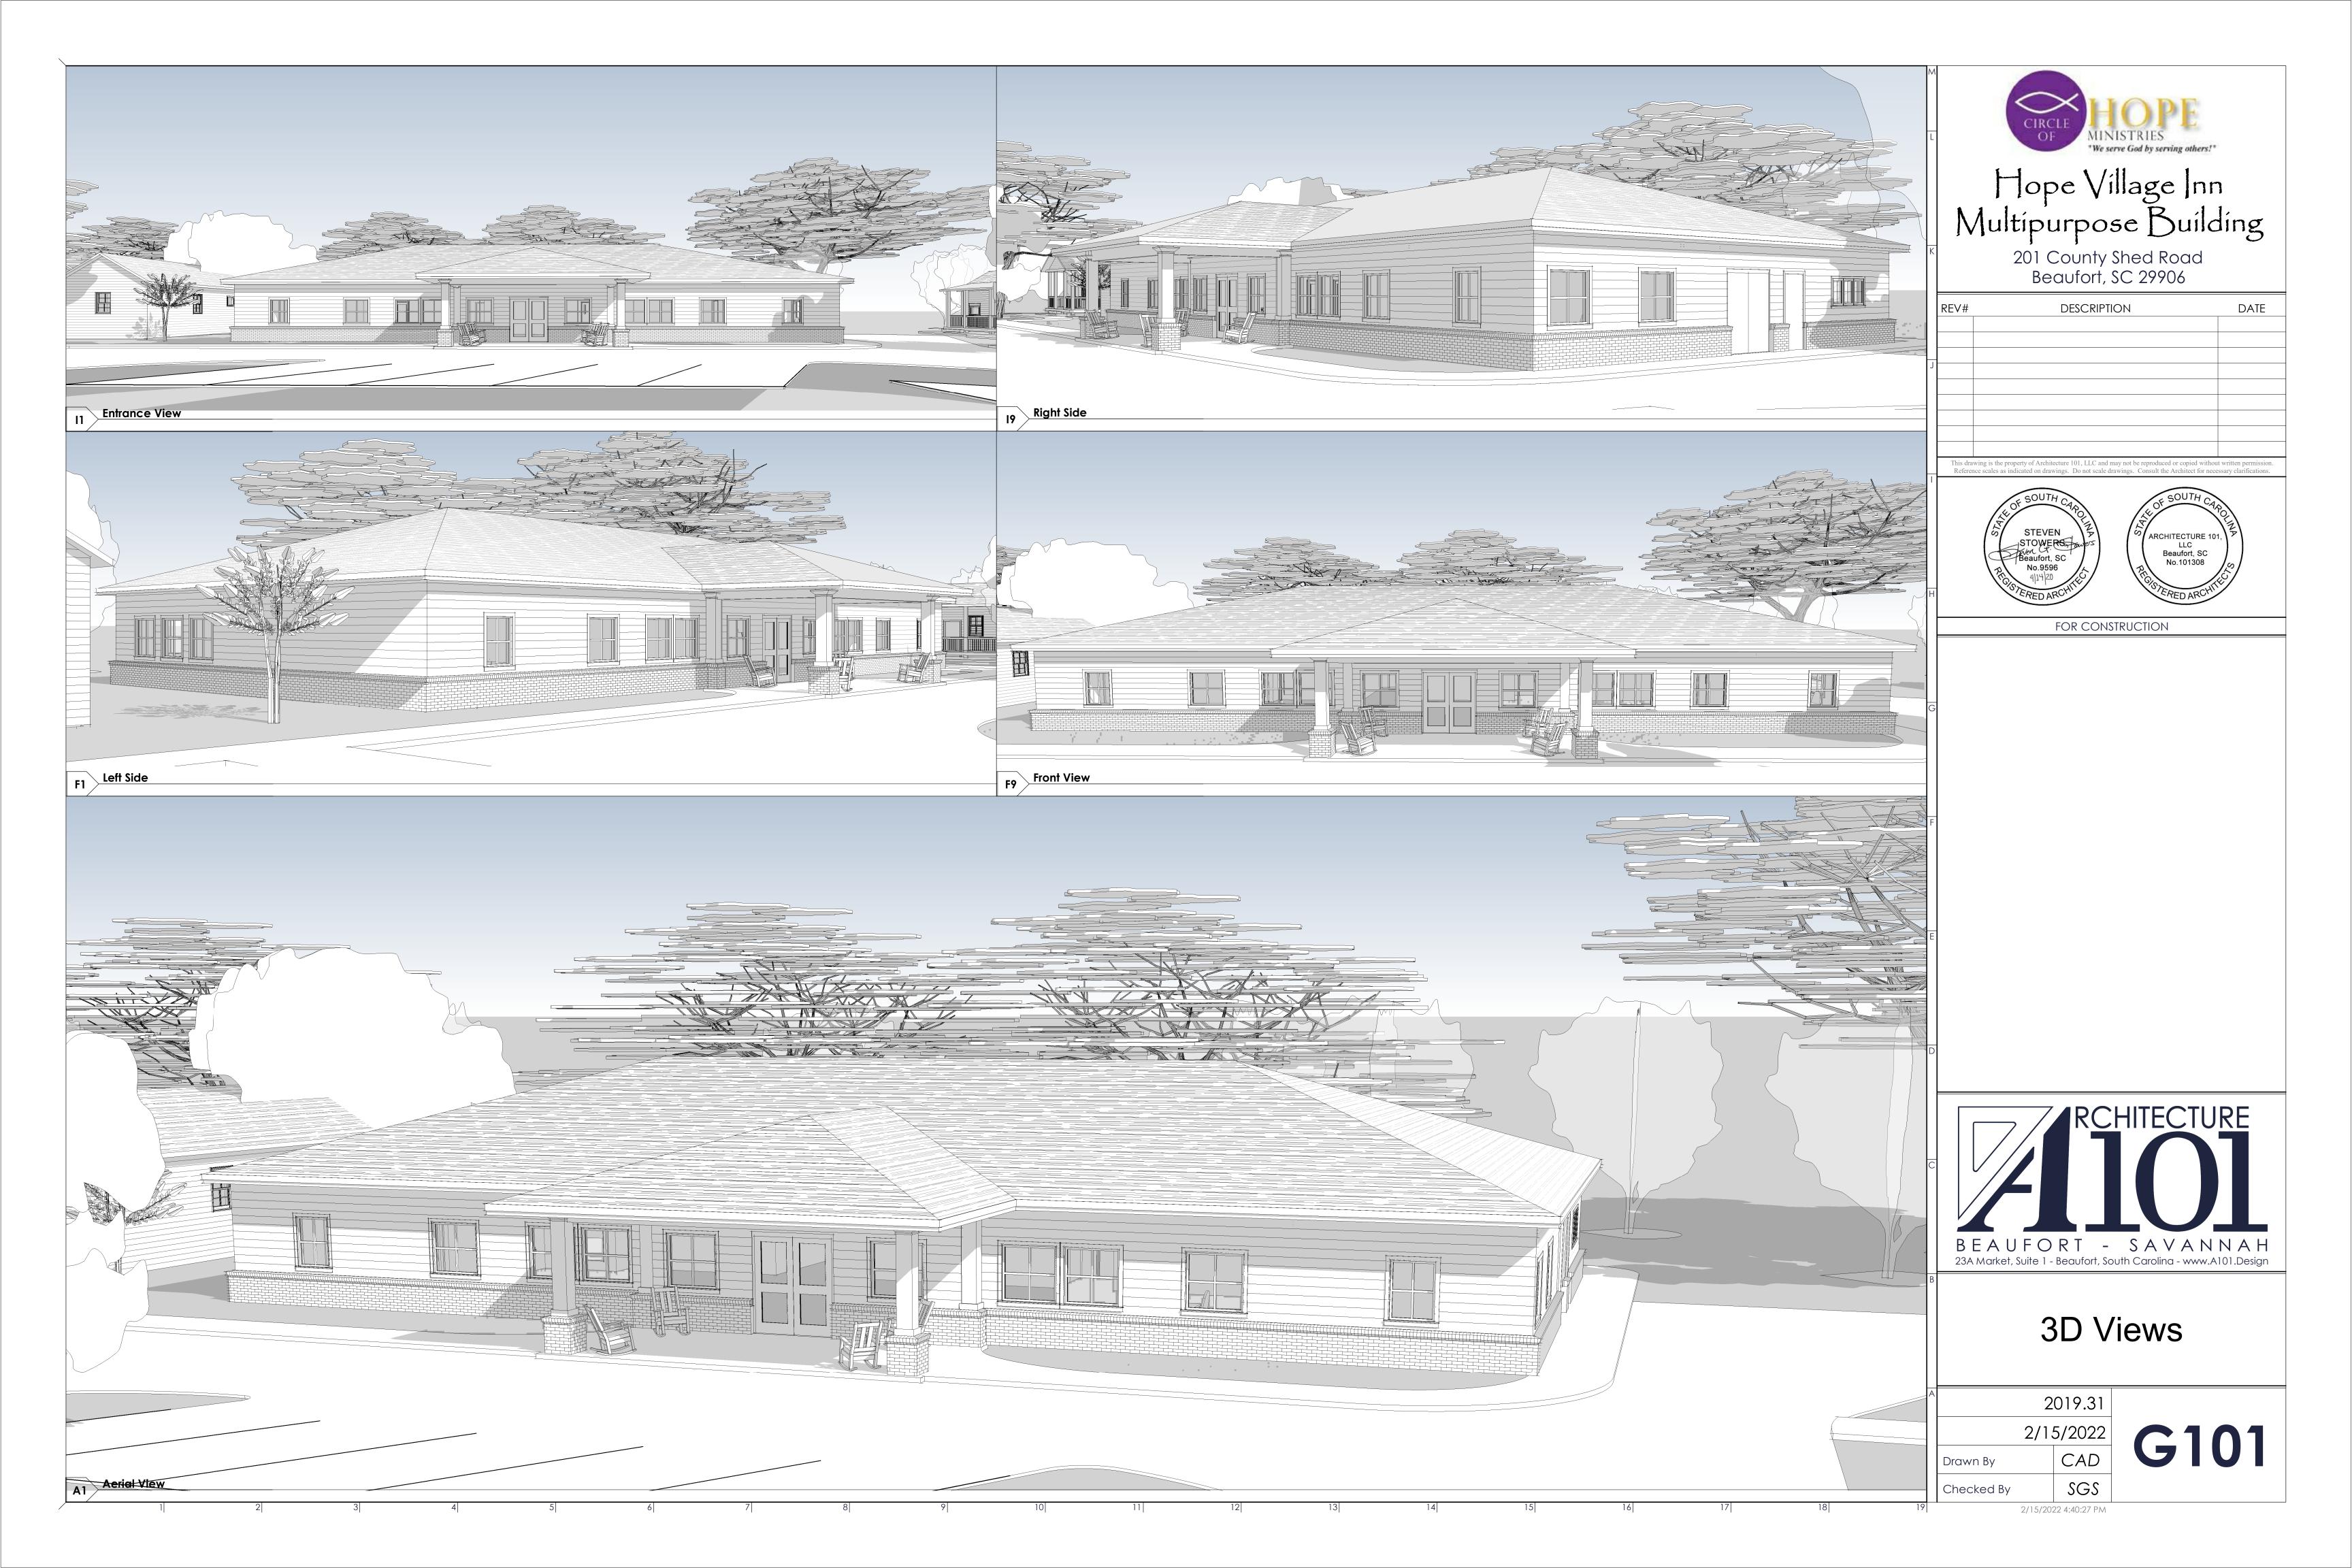

## Cover Sheet

2019.31 2/15/2022 Drawn By SGS Checked By

INTERIOR

2/15/2022 4:39:25 PM

201 County Shed Road Beaufort, SC 29906

This drawing is the property of Architecture 101, LLC and may not be reproduced or copied without written permission.