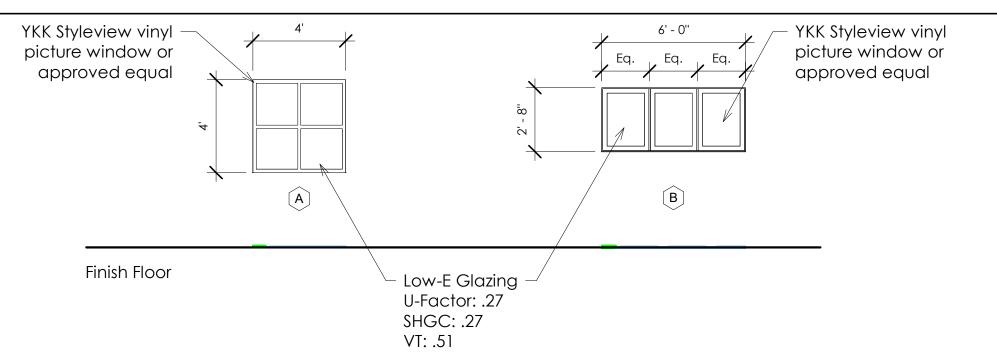

FOR CONSTRUCTION

M10 Window Types
1/4" = 1'-0"

| Number | Name                    | Floor Finish | Base | Wall Finish | Ceiling Finish | Comments |
|--------|-------------------------|--------------|------|-------------|----------------|----------|
|        |                         |              |      |             |                |          |
| 101    | Common Area             | VCT          | RB   | PT          | ACT            |          |
| 102    | Mens                    | VCT          | RB   | PT          | GYP            |          |
| 103    | Womens                  | VCT          | RB   | PT          | GYP            |          |
| 104    | Breakout / Media Room   | VCT          | RB   | PT          | ACT            |          |
| 104A   | Storage                 | VCT          | RB   | PT          | ACT            |          |
| 105    | Breakout / Meeting Room | VCT          | RB   | PT          | ACT            |          |
| 106    | Laundry                 | VCT          | RB   | PT          | ACT            |          |
| 107    | Storage                 | VCT          | RB   | PT          | APC            |          |
| 108    | Storage                 | VCT          | RB   | PT          | ACT            |          |
| 109    | Office                  | VCT          | RB   | PT          | ACT            |          |
| 110    | Storage                 | VCT          | RB   | PT          | ACT            |          |
| 111    | Kitchen Pantry          | VCT          | RB   | PT          | ACT            |          |
| 112    | Kitchen                 | VCT          | RB   | PT          | ACT            |          |
| 113    | Storage                 | VCT          | RB   | PT          | ACT            |          |
| 114    | Electrical              | VCT          | RB   | PT          | ACT            |          |
| 115    | Office                  | VCT          | RB   | PT          | ACT            |          |