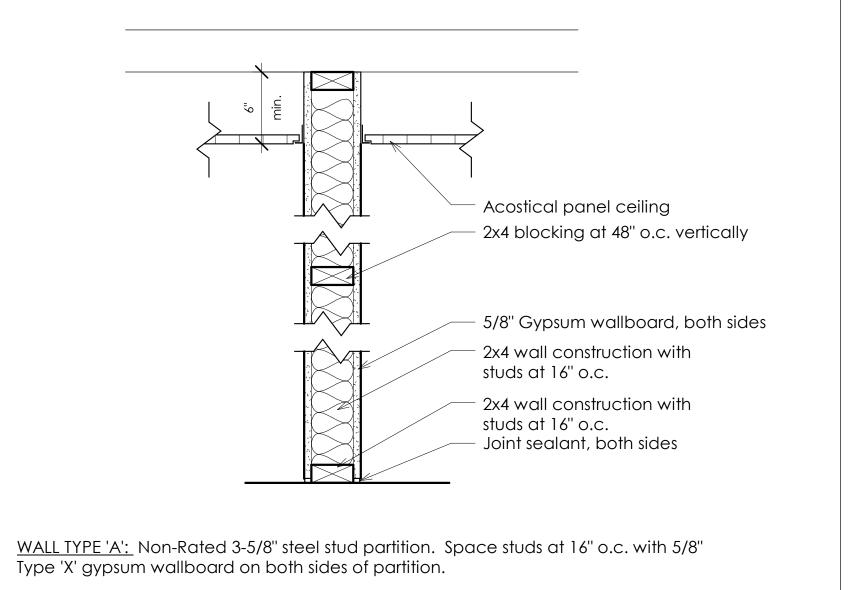

Mall Type 'A'

BEAUFORT - SAVANNAH
23A Market, Suite 1 - Beaufort, South Carolina - www.A101.Design

Wall, Door, and Window Types

A000

A 2019.31
2/15/2022
Drawn By CAD
Checked By SGS

|   | REV#  | DESCRIPTION                                                                                                                                                                                 | DATE |
|---|-------|---------------------------------------------------------------------------------------------------------------------------------------------------------------------------------------------|------|
|   |       |                                                                                                                                                                                             |      |
|   |       |                                                                                                                                                                                             |      |
| J | -     |                                                                                                                                                                                             |      |
|   |       |                                                                                                                                                                                             |      |
|   |       |                                                                                                                                                                                             |      |
|   |       |                                                                                                                                                                                             |      |
|   |       |                                                                                                                                                                                             |      |
|   | TI: 1 |                                                                                                                                                                                             |      |
| H |       | wing is the property of Architecture 101, LLC and may not be reproduced or copied without nee scales as indicated on drawings. Do not scale drawings. Consult the Architect for necessarian |      |
|   |       | STEVEN STOWERS Beaufort, SC No.9596 4114/20                                                                                                                                                 |      |
| Н |       | No.9596 A 14 20 No.9596 A 14 20 RED ARCHITE                                                                                                                                                 |      |
|   |       | FOR CONSTRUCTION                                                                                                                                                                            |      |